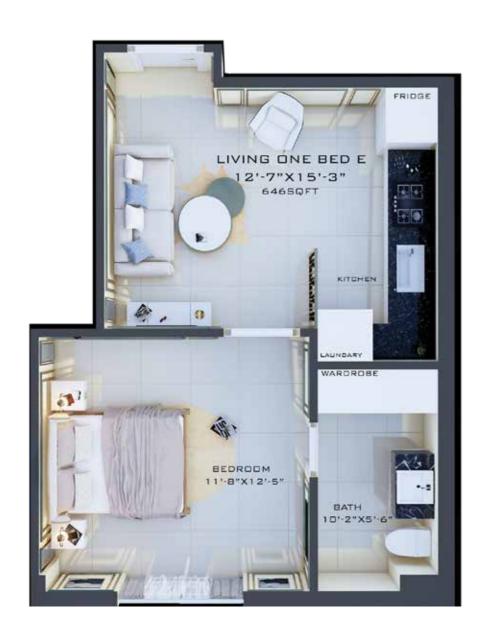

1121SQFT SATH 5'-4"X7'-4" BEDROOM 1 10'-11"X14'-8" LAUNDARY

#### Apartment - F

Gross Area: 1088 sqft



#### Apartment - G Presidential Suite

Gross Area: 910 sqft





## 5th to 8th floor

CENTRAL TOWER

Gave with ornamental plants, a separate balcony adds to the views outside. From modular kitchen to the mesmeric bedroom, every part of the apartment leaves a lively impact. Luxury thus remains in consideration round the clock. This is how Waterfall Towers takes you to the new era of opulence!





#### 5th to 8th Floor Plan

CENTRAL TOWER



46

#### Apartment - A

Apartment - B

Gross Area: 729 sqft

Gross Area: 663 sqft





#### Apartment - C

Apartment - D

Gross Area: 689 sqft

Gross Area: 831 sqft





#### Apartment - E

Gross Area: 605 sqft

Apartment - F

Gross Area: 646 sqft





#### Apartment - G

Gross Area: 591 sqft

# LIVING ONE BED G 12'-7"X14'-1" 591SQFT BEDROOM 11'-8"X14'-0" E--

#### Apartment - H

Gross Area: 623 sqft



#### Apartment - I

Gross Area: 614 sqft

Apartment - J

Gross Area: 660 sqft





#### Apartment - K

Gross Area: 720 sqft















#### ALIF HOLDINGS

Success is the product of experience and credibility

Headquartered in Bahria Town Lahore, Alif Holdings (Pvt.) Limited has been doing wonders in the field of real estate and development since 2010. With a dedicated team of real estate experts, construction aficionados, and associates, we have completed and delivered 12 projects in Lahore and Islamabad within stipulated time period and the work is in process at the remaining ones. From luxurious residential projects to high ROI