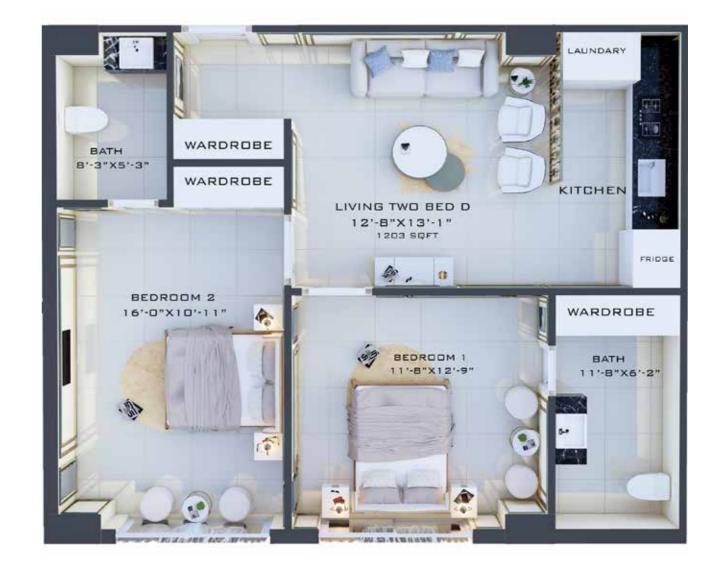

ER

Our Rooftop Club takes the Waterfall Towers to the next level. A thematic restaurant, an equipped gym, and modern jacuzzis fulfill your aesthetic requirements.





#### Ground

**CENTRAL TOWER** 

The classy lobby of Waterfall
Towers creates a matchless
atmosphere. Being an attractive
entrance to the residential
complex, the lobby is a
self-description of luxury,
belongingness, peace and style.
The pathways from the lobby
carry a great deal of wall
treatment, lighting and ceiling
height. This is how a luxurious
lifestyle greets you in Waterfall
Towers!





#### Ground Floor Plan

**CENTRAL TOWER** 



22 23

#### Apartment - A

Gross Area: 1128 sqft

#### 

#### Apartment - B

Gross Area: 1159 sqft



#### Apartment - C

Apartment - D

Gross Area: 1137 sqft

Gross Area: 1203 sqft





### Ist to 4th floor

**CENTRAL TOWER** 

These apartments offer perfect homes for sophisticated families who prefer an advanced living away from the worries of life. The fittings and fixtures of the entire interiors have been tailored to the residents' unlimited peace of mind. Book your unit to cherish the frill of Waterfall Towers for an affordable price!





#### ıst to 4th Floor Plan

CENTRAL TOWER



32 33

#### Apartment - A Presidential Suite

Apartment - B

Gross Area: 872 sqft

Gross Area: 1159 sqft





#### Apartment - C

Gross Area: 1096 sqft

# BATH BY 27X7-9 BY 27X12-1 BEDROIN FRIDGE/LAUNDARY FRIDGE/LAUNDARY FRIDGE/LAUNDARY MARDROIE

#### Apartment - D

Gross Area: 1112 sqft



#### Apartment - E

Gross Area: 1112 sqft

# BEDROOM 2 13'-4"X13'-2" LIVING TWO BED E 13'-4"X16'