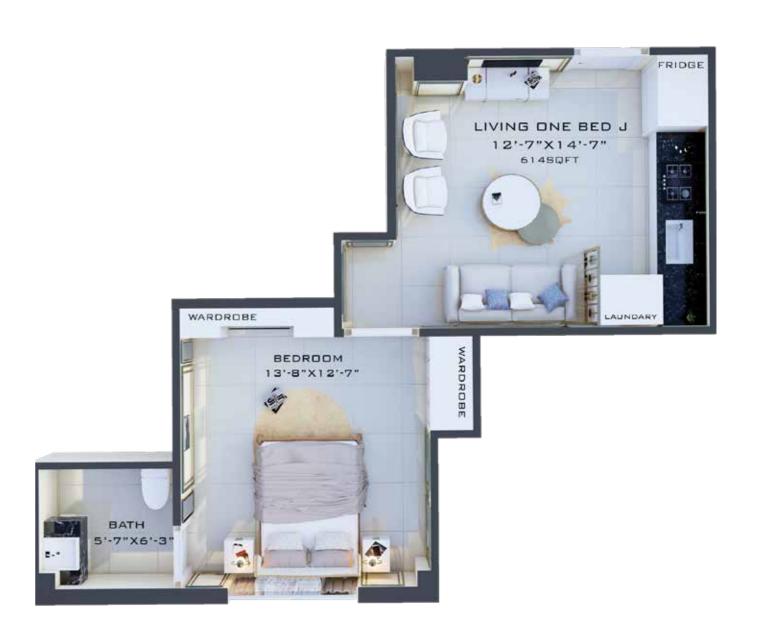

eparate balcony adds to the views outside. From modular kitchen to the mesmeric bedroom, every part of the apartment leaves a lively impact. Luxury thus remains in consideration round the clock. This is how Waterfall Towers takes you to the new era of opulence!





#### 5th to 8th Floor Plan

CENTRAL TOWER



46

#### Apartment - A

Apartment - B

Gross Area: 729 sqft

Gross Area: 663 sqft





#### Apartment - C

Apartment - D

Gross Area: 689 sqft

Gross Area: 831 sqft





#### Apartment - E

Gross Area: 605 sqft

Apartment - F

Gross Area: 646 sqft





#### Apartment - G

Gross Area: 591 sqft

# LIVING ONE BED G 12'-7"X14'-1" 591SQFT BEDROOM 11'-8"X14'-0" E--

#### Apartment - H

Gross Area: 623 sqft



#### Apartment - I

Gross Area: 614 sqft

Apartment - J

Gross Area: 660 sqft





#### Apartment - K

Gross Area: 720 sqft















#### ALIF HOLDINGS

Success is the product of experience and credibility

Headquartered in Bahria Town Lahore, Alif Holdings (Pvt.) Limited has been doing wonders in the field of real estate and development since 2010. With a dedicated team of real estate experts, construction aficionados, and associates, we have completed and delivered 12 projects in Lahore and Islamabad within stipulated time period and the work is in process at the remaining ones. From luxurious residential projects to high ROI commercial skyscrapers, Alif Holdings takes care of the hard earned money of its investors.

All projects of Alif Holdings are characterized by comfy living experience for affordable rates. The residential superstructures have been designe