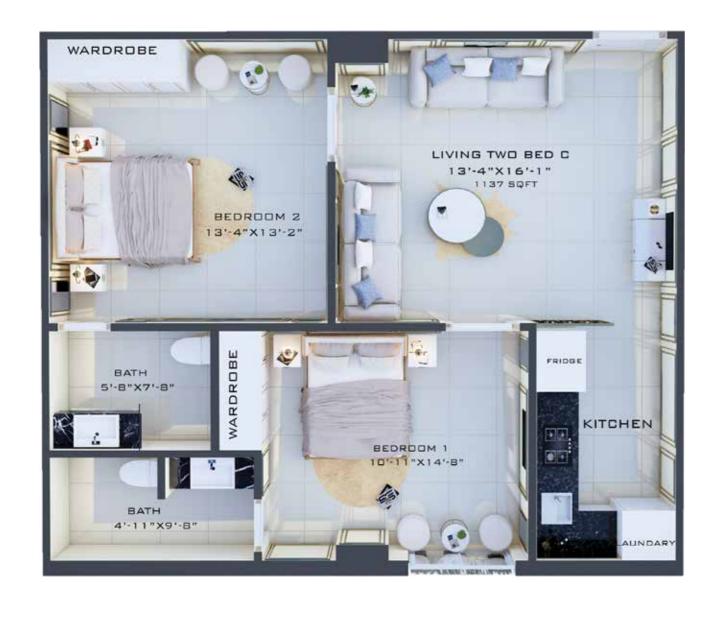

OWER

Our Rooftop Club takes the Waterfall Towers to the next level. A thematic restaurant, an equipped gym, and modern jacuzzis fulfill your aesthetic requirements.





#### Ground

**CENTRAL TOWER** 

The classy lobby of Waterfall
Towers creates a matchless
atmosphere. Being an attractive
entrance to the residential
complex, the lobby is a
self-description of luxury,
belongingness, peace and style.
The pathways from the lobby
carry a great deal of wall
treatment, lighting and ceiling
height. This is how a luxurious
lifestyle greets you in Waterfall
Towers!





#### Ground Floor Plan

**CENTRAL TOWER** 



22 23

#### Apartment - A

Gross Area: 1128 sqft

#### 

#### Apartment - B

Gross Area: 1159 sqft



#### Apartment - C

Apartment - D

Gross Area: 1137 sqft

Gross Area: 1203 sqft





### Ist to 4th floor

**CENTRAL TOWER** 

These apartments offer perfect homes for sophisticated families who prefer an advanced living away from the worries of life. The fittings and fixtures of the entire interiors have been tailored to the residents' unlimited peace of mind. Book your unit to cherish the frill of Waterfall Towers for an affordable price!





#### ıst to 4th Floor Plan

CENTRAL TOWER



32 33

#### Apartment - A Presidential Suite

Apartment - B

Gross Area: 872 sqft

Gross Area: 1159 sqft





#### Apartment - C

Gross Area: 1096 sqft

# BATH BY 27X7-9 BY 27X12-1 BEDROIN FRIDGE/LAUNDARY FRIDGE/LAUNDARY FRIDGE/LAUNDARY MARDROIE

#### Apartment - D

Gross Area: 1112 sqft



#### Apartment - E

Gross Area: 1112 sqft

# BEDROOM 2 13'-4"X13'-2" LIVING TWO BED E 13'-4"X1