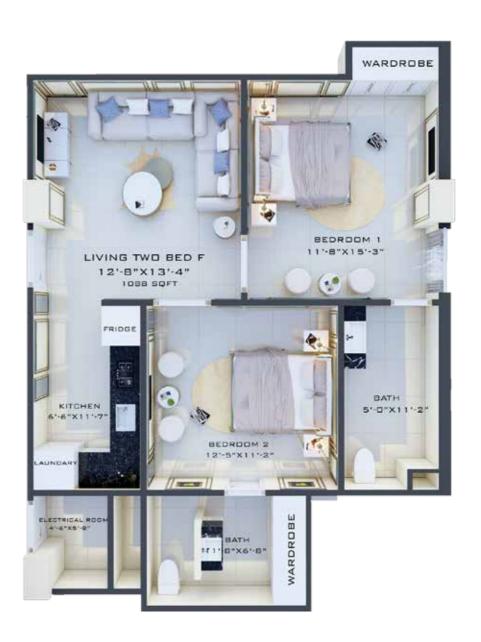

who prefer an advanced living away from the worries of life. The fittings and fixtures of the entire interiors have been tailored to the residents' unlimited peace of mind. Book your unit to cherish the frill of Waterfall Towers for an affordable price!





#### ıst to 4th Floor Plan

CENTRAL TOWER



32 33

#### Apartment - A Presidential Suite

Apartment - B

Gross Area: 872 sqft

Gross Area: 1159 sqft





#### Apartment - C

Gross Area: 1096 sqft

# BATH BY 27X7-9 BY 27X12-1 BEDROIN FRIDGE/LAUNDARY FRIDGE/LAUNDARY FRIDGE/LAUNDARY MARDROIE

#### Apartment - D

Gross Area: 1112 sqft



#### Apartment - E

Gross Area: 1112 sqft

# BEDROOM 2 13'-4"X13'-2" LIVING TWO BED E 13'-4"X16'-1" 1121SQFT SATH 5'-4"X7'-4" BEDROOM 1 10'-11"X14'-8" LAUNDARY

#### Apartment - F

Gross Area: 1088 sqft



#### Apartment - G Presidential Suite

Gross Area: 910 sqft





## 5th to 8th floor

CENTRAL TOWER

Gave with ornamental plants, a separate balcony adds to the views outside. From modular kitchen to the mesmeric bedroom, every part of the apartment leaves a lively impact. Luxury thus remains in consideration round the clock. This is how Waterfall Towers takes you to the new era of opulence!





#### 5th to 8th Floor Plan

CENTRAL TOWER



46

#### Apartment - A

Apartment - B

Gross Area: 729 sqft

Gross Area: 663 sqft





#### Apartment - C

Apartment - D

Gross Area: 689 sqft

Gross Area: 831 sqft





#### Apartment - E

Gross Area: 605 sqft

Apartment - F

Gross Area: 646 sqft





#### Apartment - G

Gross Area: 591 sqft

# LIVING ONE BED G 12'-7"X14'-1" 591SQFT BEDROOM 11'-8"X14