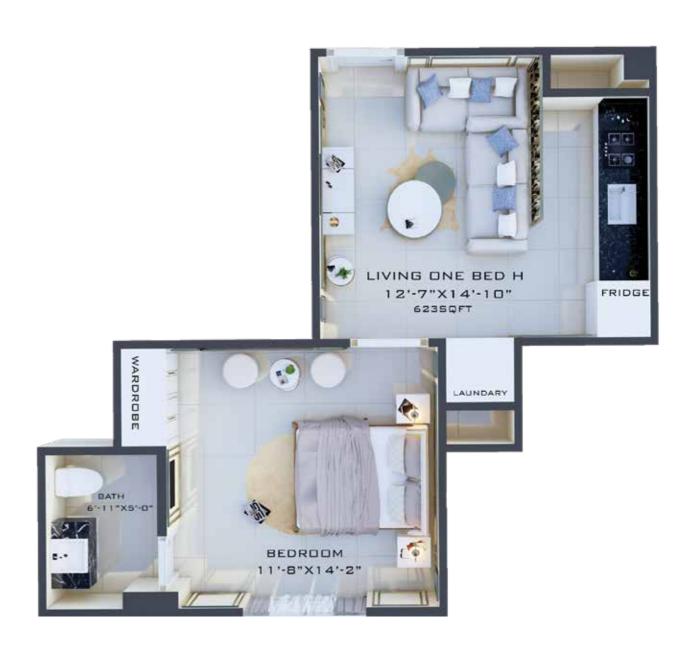

910 sqft





## 5th to 8th floor

CENTRAL TOWER

Gave with ornamental plants, a separate balcony adds to the views outside. From modular kitchen to the mesmeric bedroom, every part of the apartment leaves a lively impact. Luxury thus remains in consideration round the clock. This is how Waterfall Towers takes you to the new era of opulence!





#### 5th to 8th Floor Plan

CENTRAL TOWER



46

#### Apartment - A

Apartment - B

Gross Area: 729 sqft

Gross Area: 663 sqft





#### Apartment - C

Apartment - D

Gross Area: 689 sqft

Gross Area: 831 sqft





#### Apartment - E

Gross Area: 605 sqft

Apartment - F

Gross Area: 646 sqft





#### Apartment - G

Gross Area: 591 sqft

# LIVING ONE BED G 12'-7"X14'-1" 591SQFT BEDROOM 11'-8"X14'-0" E--

#### Apartment - H

Gross Area: 623 sqft



#### Apartment - I

Gross Area: 614 sqft

Apartment - J

Gross Area: 660 sqft





#### Apartment - K

Gross Area: 720 sqft















#### ALIF HOLDINGS

Success is the product of experience and credibility

Headquartered in Bahria Town Lahore, Alif Holdings (Pvt.) Limited has been doing wonders in the field of real estate and development since 2010. With a dedicated team of real estate experts, construction aficionados, and associates, we have completed and delivered 12 projects in Lahore and Islamabad within stipulated time period and the work is in process at the remaining ones. From luxurious residential projects to high ROI commercial skyscrapers, Alif Holdings takes care of the hard earned money of its investors.

All projects of Alif Holdings are characterized by comfy living