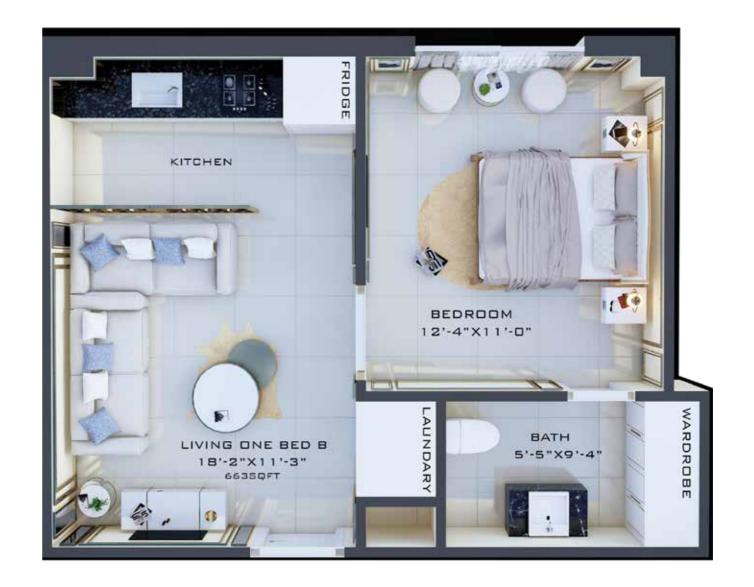

LAUNDARY MARDROIE

#### Apartment - D

Gross Area: 1112 sqft



#### Apartment - E

Gross Area: 1112 sqft

# BEDROOM 2 13'-4"X13'-2" LIVING TWO BED E 13'-4"X16'-1" 1121SQFT SATH 5'-4"X7'-4" BEDROOM 1 10'-11"X14'-8" LAUNDARY

#### Apartment - F

Gross Area: 1088 sqft



#### Apartment - G Presidential Suite

Gross Area: 910 sqft





## 5th to 8th floor

CENTRAL TOWER

Gave with ornamental plants, a separate balcony adds to the views outside. From modular kitchen to the mesmeric bedroom, every part of the apartment leaves a lively impact. Luxury thus remains in consideration round the clock. This is how Waterfall Towers takes you to the new era of opulence!





#### 5th to 8th Floor Plan

CENTRAL TOWER



46

#### Apartment - A

Apartment - B

Gross Area: 729 sqft

Gross Area: 663 sqft





#### Apartment - C

Apartment - D

Gross Area: 689 sqft

Gross Area: 831 sqft





#### Apartment - E

Gross Area: 605 sqft

Apartment - F

Gross Area: 646 sqft





#### Apartment - G

Gross Area: 591 sqft

# LIVING ONE BED G 12'-7"X14'-1" 591SQFT BEDROOM 11'-8"X14'-0" E--

#### Apartment - H

Gross Area: 623 sqft



#### Apartment - I

Gross Area: 614 sqft

Apartment - J

Gross Area: 660 sqft





#### Apartment - K

Gross Area: 720 sqft















#### ALIF HOLDINGS

Success is the product of experience and credibility

Headquartered in Bahria Town Lahore, Alif Holdings (Pvt.) Limited has been doing wonders in the field of real estate and development since 2010. With a dedicated team of real estate experts, construction aficionados, and associates, we have completed and delivered