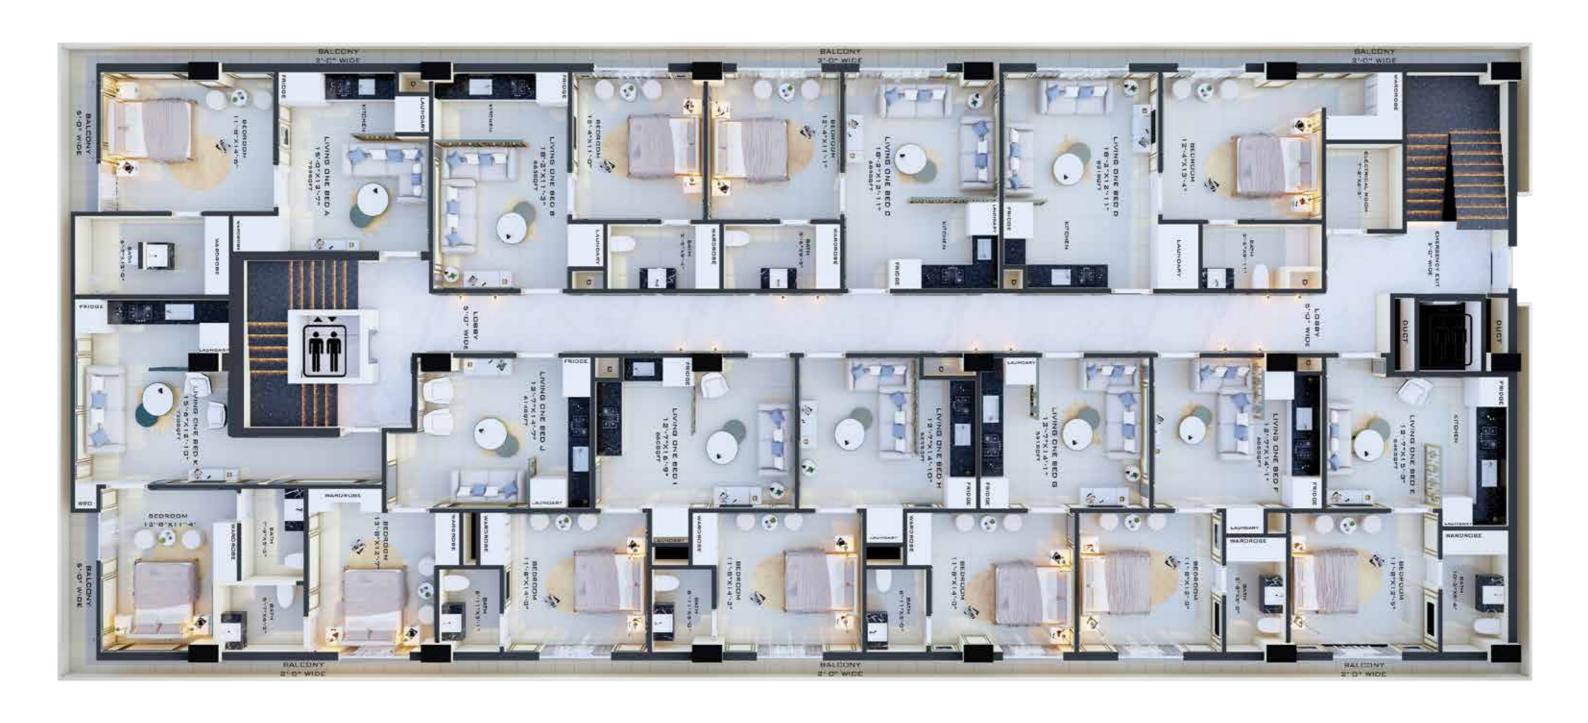

## 5th to 8th floor

CENTRAL TOWER

Gave with ornamental plants, a separate balcony adds to the views outside. From modular kitchen to the mesmeric bedroom, every part of the apartment leaves a lively impact. Luxury thus remains in consideration round the clock. This is how Waterfall Towers takes you to the new era of opulence!

#### 5th to 8th Floor Plan

CENTRAL TOWER

46