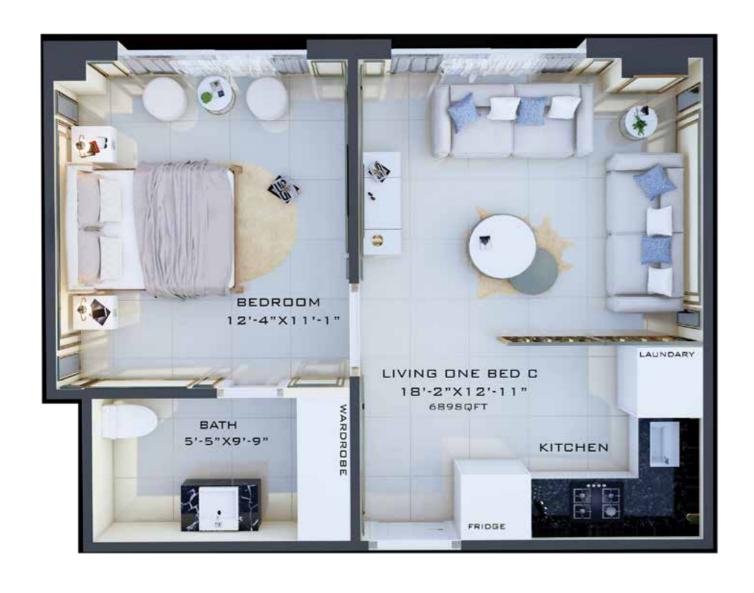

E

Gross Area: 1112 sqft

# BEDROOM 2 13'-4"X13'-2" LIVING TWO BED E 13'-4"X16'-1" 1121SQFT SATH 5'-4"X7'-4" BEDROOM 1 10'-11"X14'-8" LAUNDARY

#### Apartment - F

Gross Area: 1088 sqft



#### Apartment - G Presidential Suite

Gross Area: 910 sqft





## 5th to 8th floor

CENTRAL TOWER

Gave with ornamental plants, a separate balcony adds to the views outside. From modular kitchen to the mesmeric bedroom, every part of the apartment leaves a lively impact. Luxury thus remains in consideration round the clock. This is how Waterfall Towers takes you to the new era of opulence!





#### 5th to 8th Floor Plan

CENTRAL TOWER



46

#### Apartment - A

Apartment - B

Gross Area: 729 sqft

Gross Area: 663 sqft





#### Apartment - C

Apartment - D

Gross Area: 689 sqft

Gross Area: 831 sqft





#### Apartment - E

Gross Area: 605 sqft

Apartment - F

Gross Area: 646 sqft





#### Apartment - G

Gross Area: 591 sqft

# LIVING ONE BED G 12'-7"X14'-1" 591SQFT BEDROOM 11'-8"X14'-0" E--

#### Apartment - H

Gross Area: 623 sqft



#### Apartment - I

Gross Area: 614 sqft

Apartment - J

Gross Area: 660 sqft





#### Apartment - K

Gross Area: 720 sqft















#### ALIF HOLDINGS

Success is the product of experience and credibility

Headquartered in Bahria Town Lahore, Alif Holdings (Pvt.) Limited has been doing wonders in the field of real estate and development since 2010. With a dedicated team of real estate experts, construction aficionados, and associates, we have completed and delivered 12 projects in Lahore and Islamabad within stipulated time period and the work is