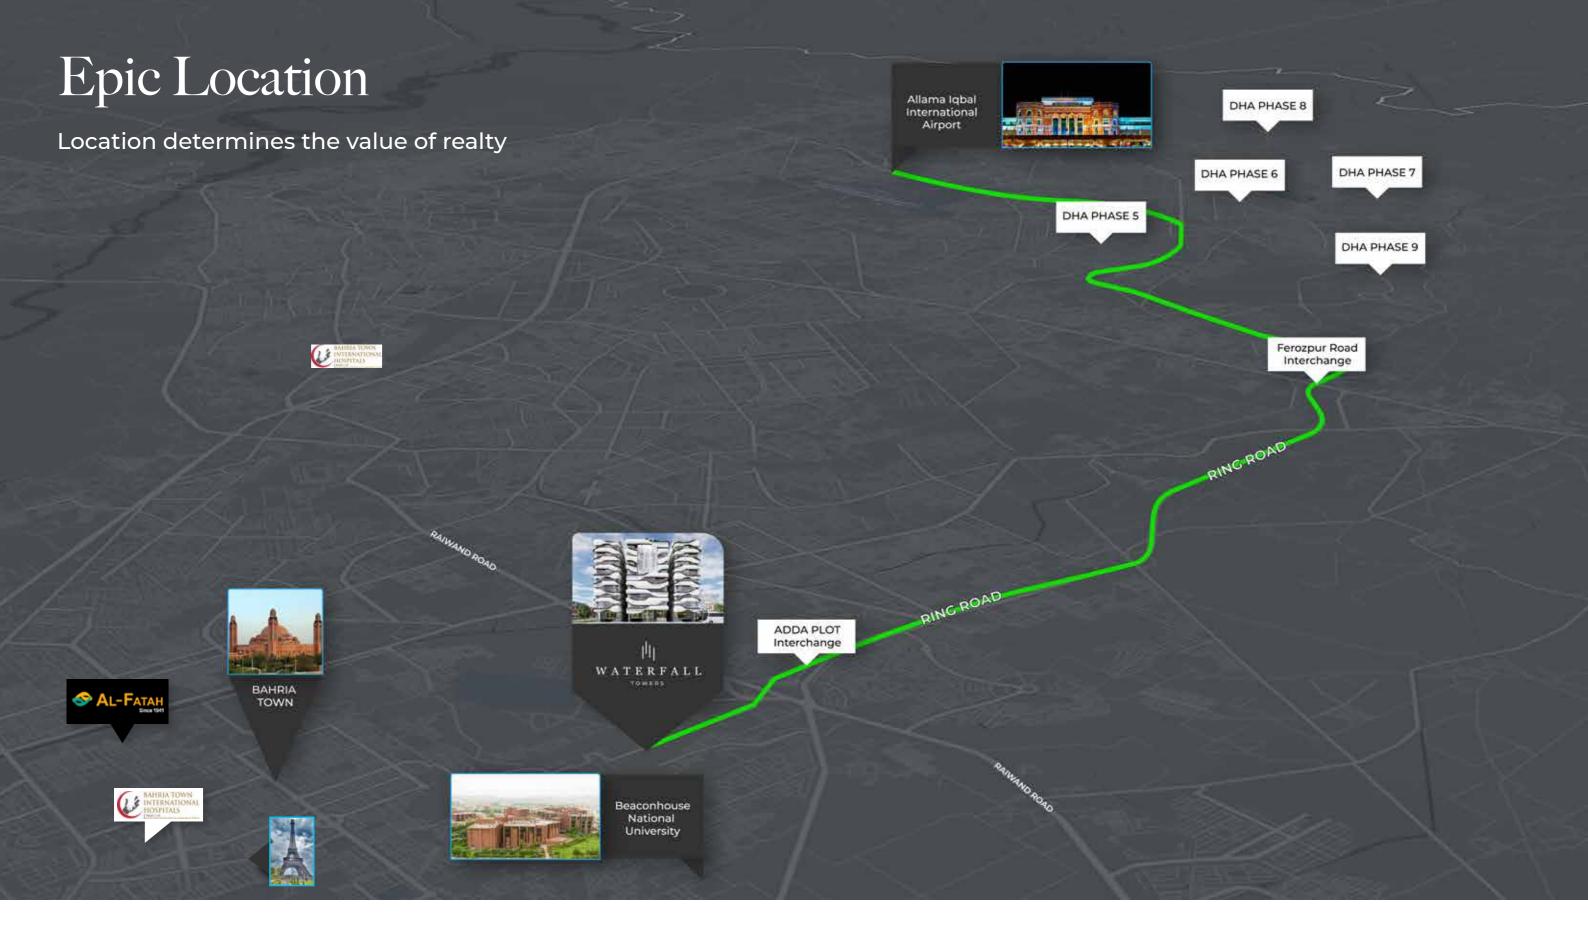

Waterfall Towers, the premier residential complex, is located in the lap of important landmarks.

- · Exactly opposite to the famous BNU
- · In proximity of Bahria Town Lahore
- · Nearest to the Lahore Ring Road
- 15-minute drive from DHA
- · 20-minutes drive from LHR Airport
- 5-minute drive from Lake City
- · In the lap of other housing societies