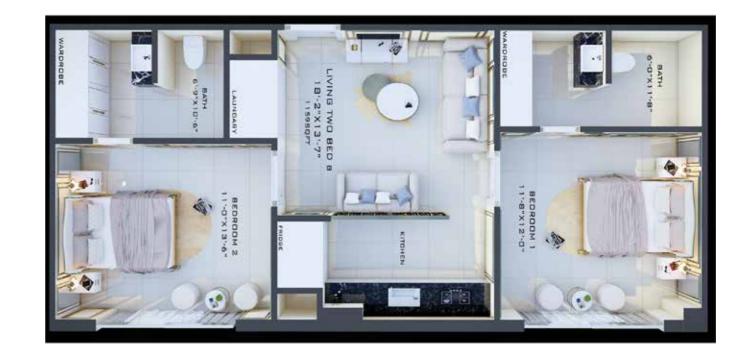

#### Apartment - B

Gross Area: 1159 sqft

#### Apartment - A Presidential Suite

Apartment - B

Gross Area: 872 sqft

Gross Area: 1159 sqft