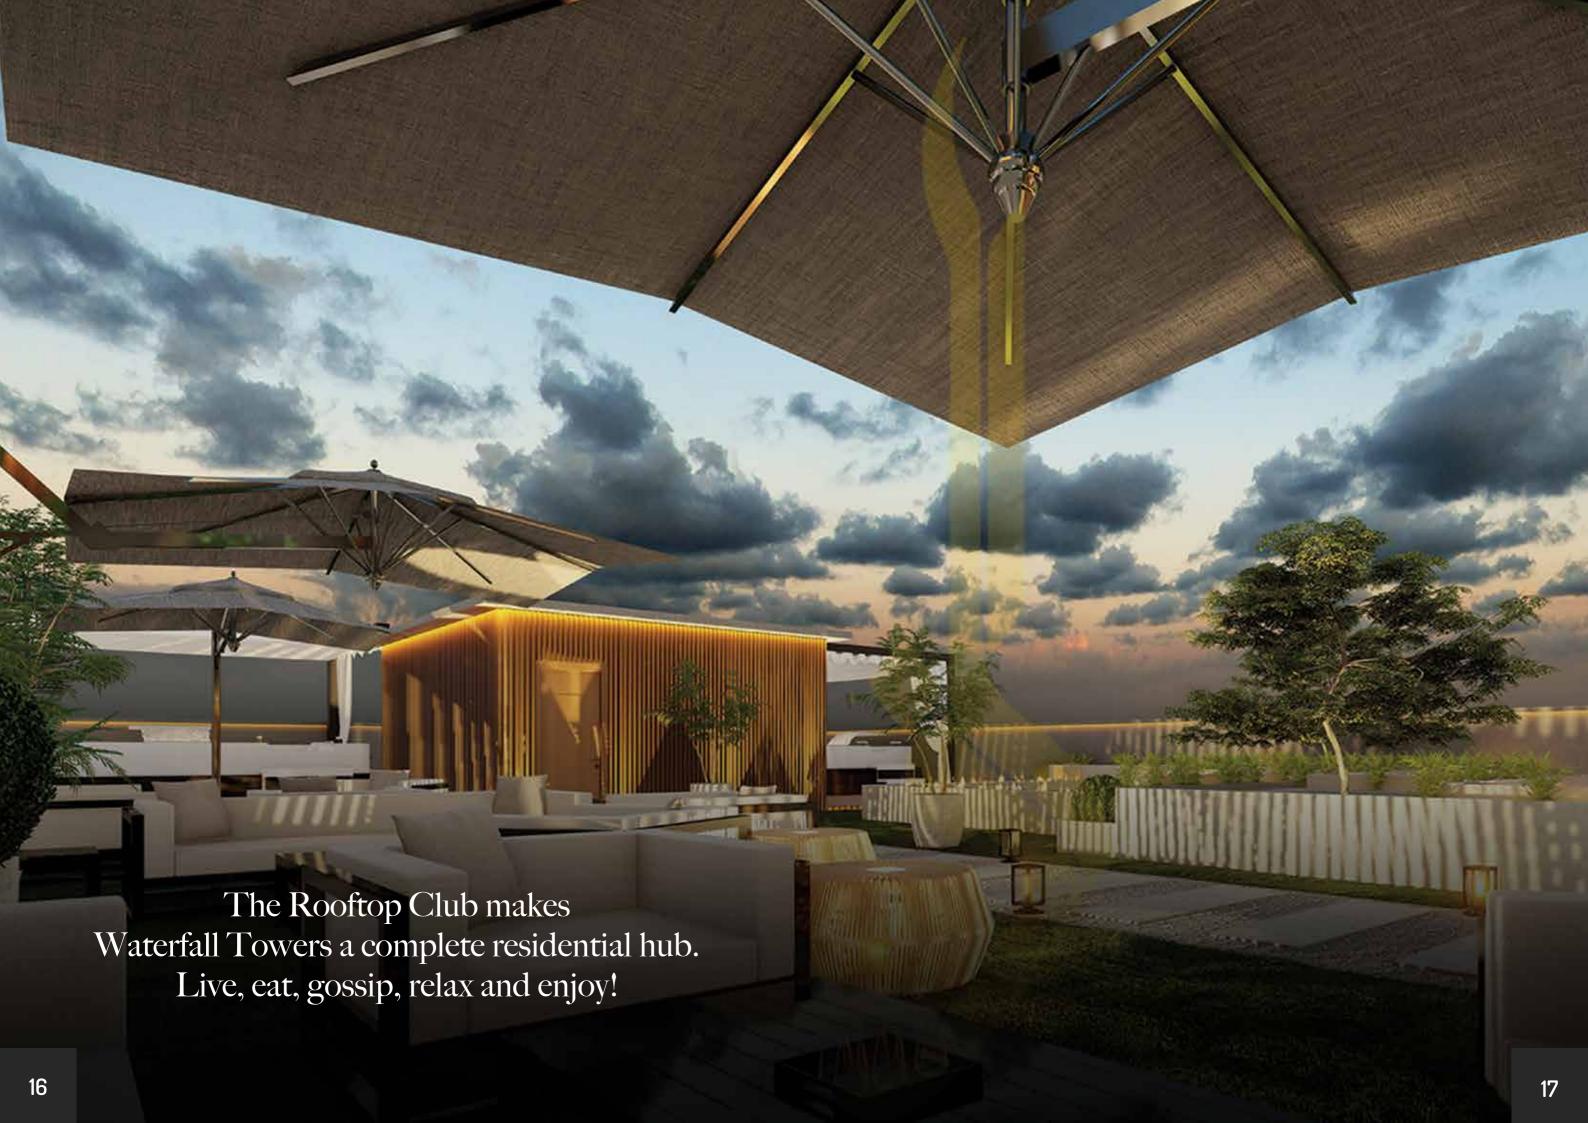

#### Rooftop

CENTRAL TOWER

Our Rooftop Club takes the Waterfall Towers to the next level. A thematic restaurant, an equipped gym, and modern jacuzzis fulfill your aesthetic requirements.