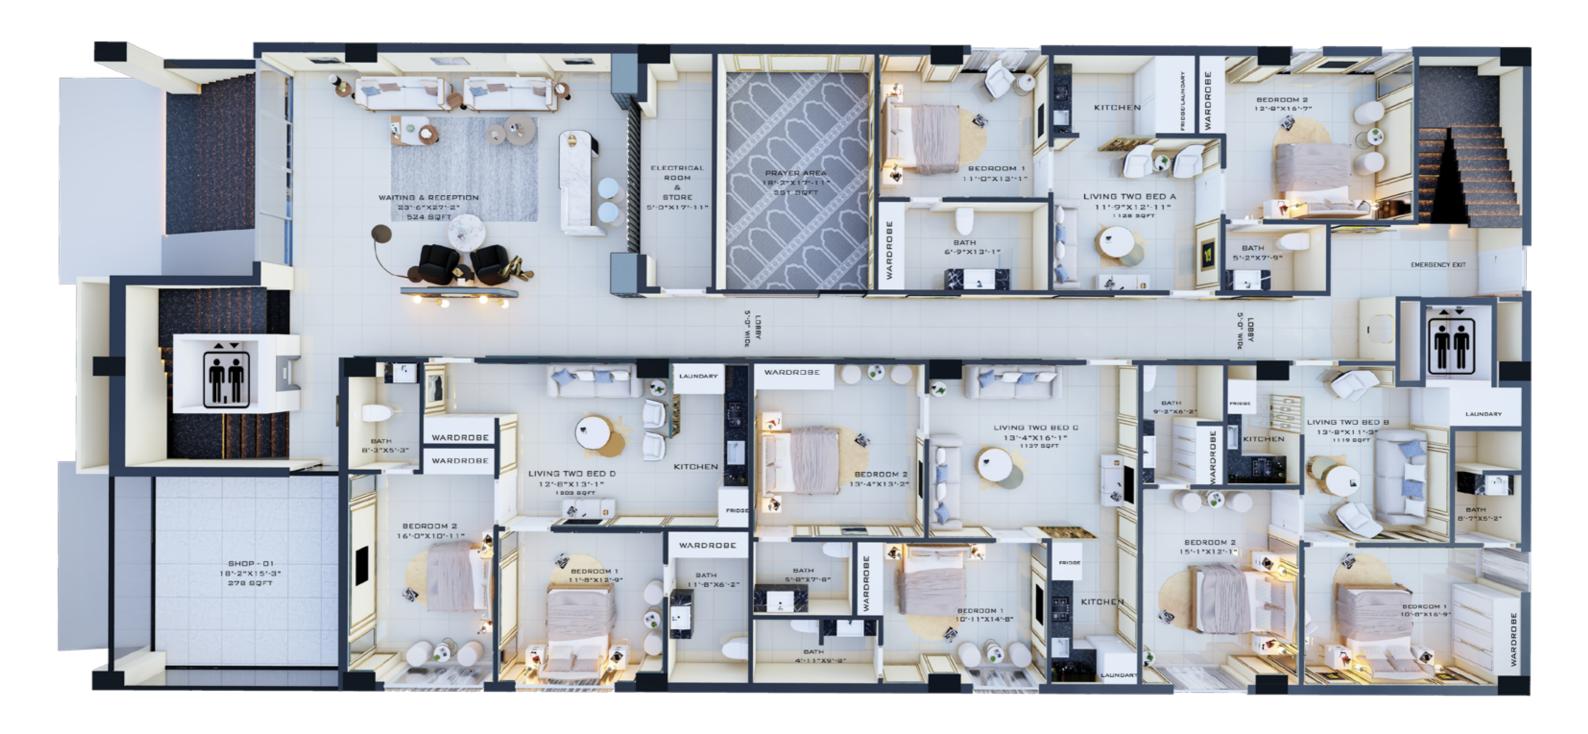

#### Ground Floor Plan

**CENTRAL TOWER** 

22 23

#### Apartment - A

Gross Area: 1128 sqft

#### Apartment - B

Gross Area: 1159 sqft

#### Apartment - C

Apartment - D

Gross Area: 1137 sqft

Gross Area: 1203 sqft