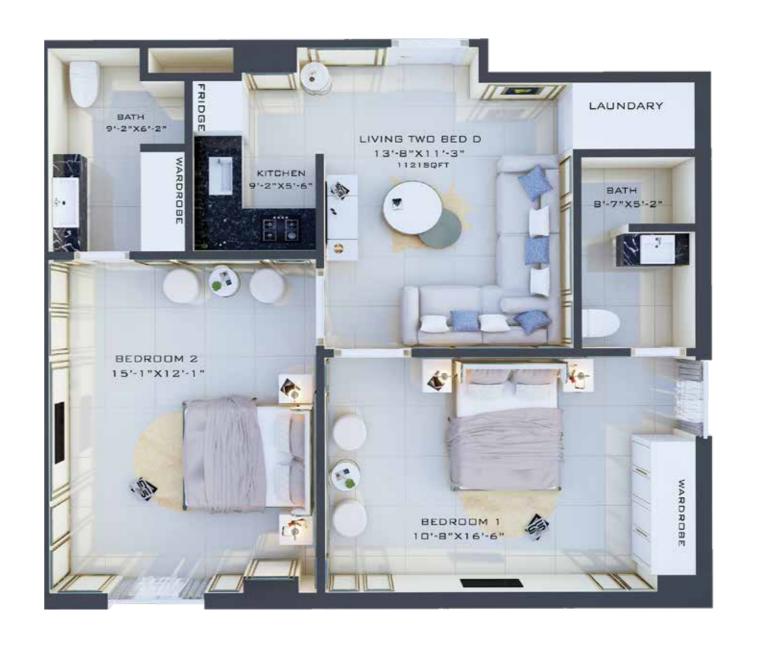

: 1159 sqft



#### Apartment - C

Apartment - D

Gross Area: 1137 sqft

Gross Area: 1203 sqft





### Ist to 4th floor

**CENTRAL TOWER** 

These apartments offer perfect homes for sophisticated families who prefer an advanced living away from the worries of life. The fittings and fixtures of the entire interiors have been tailored to the residents' unlimited peace of mind. Book your unit to cherish the frill of Waterfall Towers for an affordable price!





#### ıst to 4th Floor Plan

CENTRAL TOWER



32 33

#### Apartment - A Presidential Suite

Apartment - B

Gross Area: 872 sqft

Gross Area: 1159 sqft





#### Apartment - C

Gross Area: 1096 sqft

# BATH BY 27X7-9 BY 27X12-1 BEDROIN FRIDGE/LAUNDARY FRIDGE/LAUNDARY FRIDGE/LAUNDARY MARDROIE

#### Apartment - D

Gross Area: 1112 sqft



#### Apartment - E

Gross Area: 1112 sqft

# BEDROOM 2 13'-4"X13'-2" LIVING TWO BED E 13'-4"X16'-1" 1121SQFT SATH 5'-4"X7'-4" BEDROOM 1 10'-11"X14'-8" LAUNDARY

#### Apartment - F

Gross Area: 1088 sqft



#### Apartment - G Presidential Suite

Gross Area: 910 sqft





## 5th to 8th floor

CENTRAL TOWER

Gave with ornamental plants, a separate balcony adds to the views outside. From modular kitchen to the mesmeric bedroom, every part of the apartment leaves a lively impact. Luxury thus remains in consideration round the clock. This is how Waterfall Towers takes you to the new era of opulence!





#### 5th to 8th Floor Plan

CENTRAL TOWER



46

#### Apartment - A

Apartment - B

Gross Area: 729 sqft

Gross Area: 663 sqft





#### Apartment - C

Apartment - D

Gross Area: 689 sqft

Gro