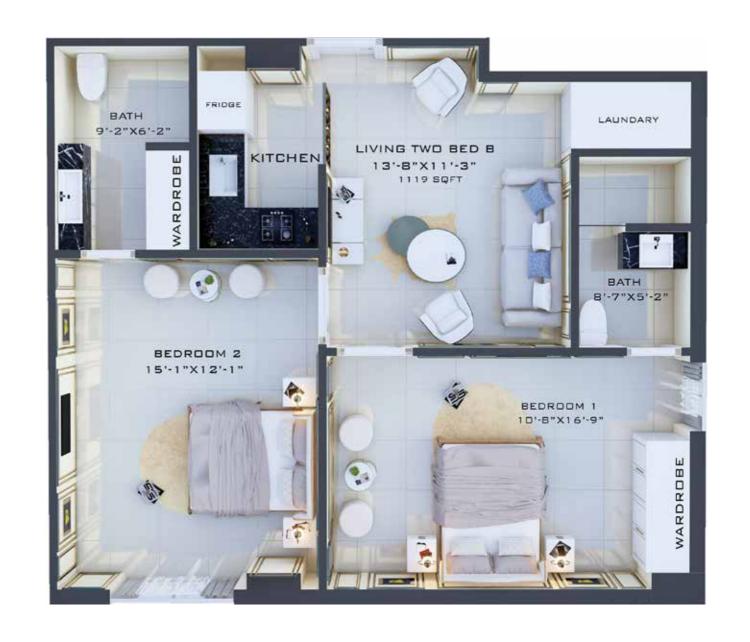

asement has been clearly demarcated with parking spaces.



#### Rooftop

CENTRAL TOWER

Our Rooftop Club takes the Waterfall Towers to the next level. A thematic restaurant, an equipped gym, and modern jacuzzis fulfill your aesthetic requirements.





#### Ground

**CENTRAL TOWER** 

The classy lobby of Waterfall
Towers creates a matchless
atmosphere. Being an attractive
entrance to the residential
complex, the lobby is a
self-description of luxury,
belongingness, peace and style.
The pathways from the lobby
carry a great deal of wall
treatment, lighting and ceiling
height. This is how a luxurious
lifestyle greets you in Waterfall
Towers!





#### Ground Floor Plan

**CENTRAL TOWER** 



22 23

#### Apartment - A

Gross Area: 1128 sqft

#### 

#### Apartment - B

Gross Area: 1159 sqft



#### Apartment - C

Apartment - D

Gross Area: 1137 sqft

Gross Area: 1203 sqft





### Ist to 4th floor

**CENTRAL TOWER** 

These apartments offer perfect homes for sophisticated families who prefer an advanced living away from the worries of life. The fittings and fixtures of the entire interiors have been tailored to the residents' unlimited peace of mind. Book your unit to cherish the frill of Waterfall Towers for an affordable price!





#### ıst to 4th Floor Plan

CENTRAL TOWER



32 33

#### Apartment - A Presidential Suite

Apartment - B

Gross Area: 872 sqft

Gross Area: 1159 sqft





#### Apartment - C

Gross Area: 1096 sqft

# BATH BY 27X7-9 BY 27X12-1 BEDROIN FRIDGE/LAUNDARY FRIDGE/LAUNDARY FRIDGE/LAUNDARY MARDROIE

#### Apartment - D

Gross Area: 1112 sqft



#### Apartm