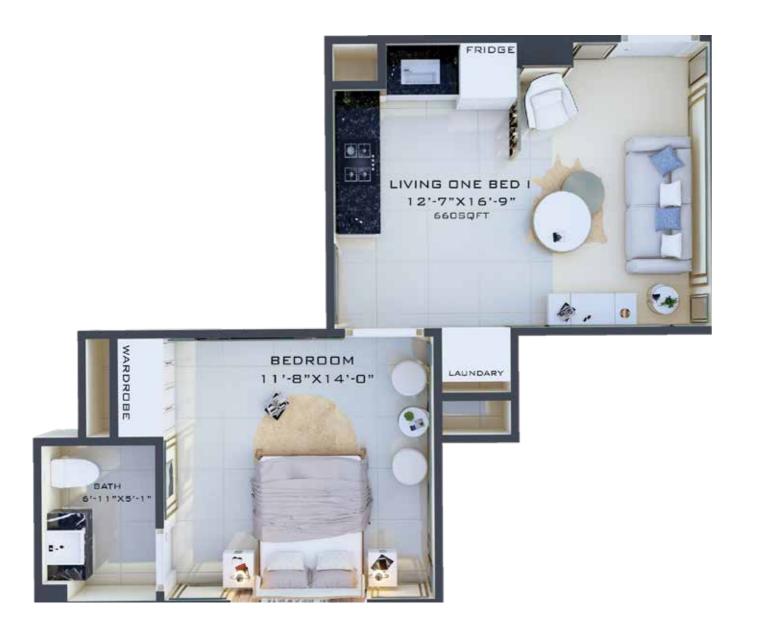

separate balcony adds to the views outside. From modular kitchen to the mesmeric bedroom, every part of the apartment leaves a lively impact. Luxury thus remains in consideration round the clock. This is how Waterfall Towers takes you to the new era of opulence!





#### 5th to 8th Floor Plan

CENTRAL TOWER



46

#### Apartment - A

Apartment - B

Gross Area: 729 sqft

Gross Area: 663 sqft





#### Apartment - C

Apartment - D

Gross Area: 689 sqft

Gross Area: 831 sqft





#### Apartment - E

Gross Area: 605 sqft

Apartment - F

Gross Area: 646 sqft





#### Apartment - G

Gross Area: 591 sqft

# LIVING ONE BED G 12'-7"X14'-1" 591SQFT BEDROOM 11'-8"X14'-0" E--

#### Apartment - H

Gross Area: 623 sqft



#### Apartment - I

Gross Area: 614 sqft

Apartment - J

Gross Area: 660 sqft





#### Apartment - K

Gross Area: 720 sqft















#### ALIF HOLDINGS

Success is the product of experience and credibility

Headquartered in Bahria Town Lahore, Alif Holdings (Pvt.) Limited has been doing wonders in the field of real estate and development since 2010. With a dedicated team of real estate experts, construction aficionados, and associates, we have completed and delivered 12 projects in Lahore and Islamabad within stipulated time period and the work is in process at the remaining ones. From luxurious residential projects to high ROI commercial skyscrapers, Alif Holdings takes care of the hard earned money of its investors.

All projects of Alif Holdings are characterized by comfy living experience for affordable rates. The residential superstructures have been desig