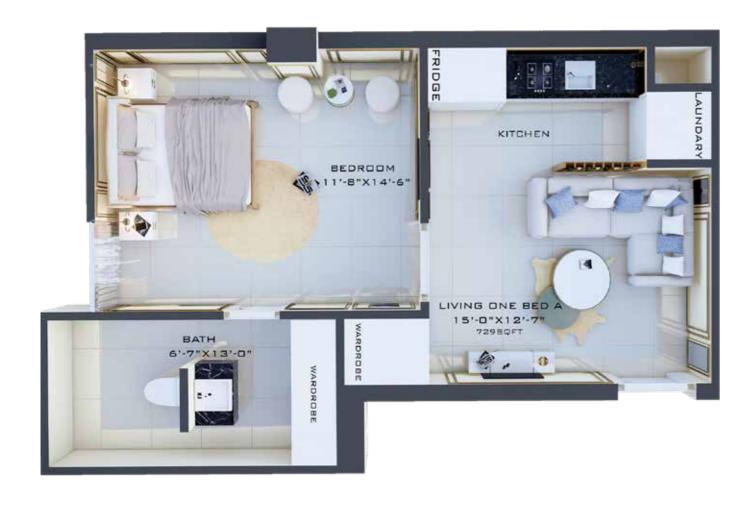

E/LAUNDARY MARDROIE

#### Apartment - D

Gross Area: 1112 sqft



#### Apartment - E

Gross Area: 1112 sqft

# BEDROOM 2 13'-4"X13'-2" LIVING TWO BED E 13'-4"X16'-1" 1121SQFT SATH 5'-4"X7'-4" BEDROOM 1 10'-11"X14'-8" LAUNDARY

#### Apartment - F

Gross Area: 1088 sqft



#### Apartment - G Presidential Suite

Gross Area: 910 sqft





## 5th to 8th floor

CENTRAL TOWER

Gave with ornamental plants, a separate balcony adds to the views outside. From modular kitchen to the mesmeric bedroom, every part of the apartment leaves a lively impact. Luxury thus remains in consideration round the clock. This is how Waterfall Towers takes you to the new era of opulence!





#### 5th to 8th Floor Plan

CENTRAL TOWER



46

#### Apartment - A

Apartment - B

Gross Area: 729 sqft

Gross Area: 663 sqft





#### Apartment - C

Apartment - D

Gross Area: 689 sqft

Gross Area: 831 sqft





#### Apartment - E

Gross Area: 605 sqft

Apartment - F

Gross Area: 646 sqft





#### Apartment - G

Gross Area: 591 sqft

# LIVING ONE BED G 12'-7"X14'-1" 591SQFT BEDROOM 11'-8"X14'-0" E--

#### Apartment - H

Gross Area: 623 sqft



#### Apartment - I

Gross Area: 614 sqft

Apartment - J

Gross Area: 660 sqft





#### Apartment - K

Gross Area: 720 sqft















#### ALIF HOLDINGS

Success is the product of experience and credibility

Headquartered in Bahria Town Lahore, Alif Holdings (Pvt.) Limited has been doing wonders in the field of real estate and development since 2010. With a dedicated team of real estate experts, construction aficionados, and associates, we have completed and delivere