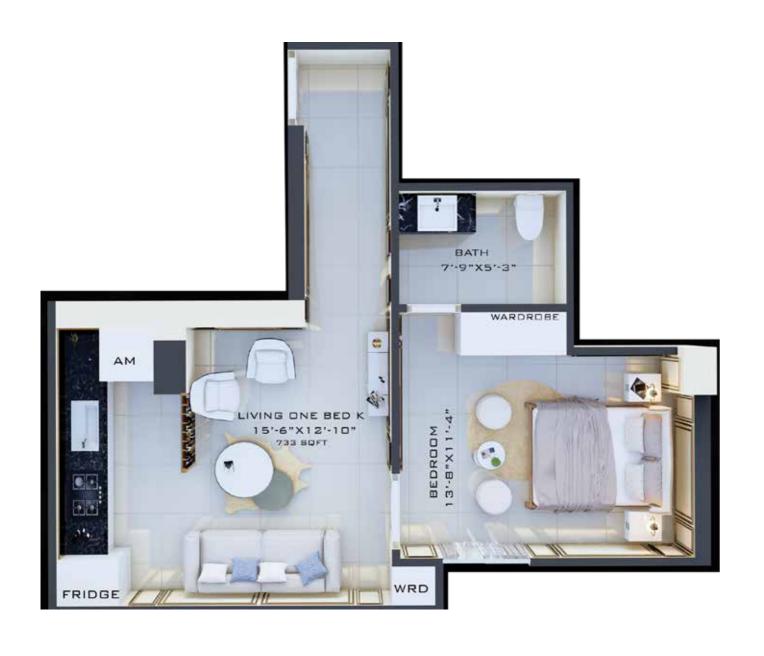

rom modular kitchen to the mesmeric bedroom, every part of the apartment leaves a lively impact. Luxury thus remains in consideration round the clock. This is how Waterfall Towers takes you to the new era of opulence!





#### 5th to 8th Floor Plan

CENTRAL TOWER



46

#### Apartment - A

Apartment - B

Gross Area: 729 sqft

Gross Area: 663 sqft





#### Apartment - C

Apartment - D

Gross Area: 689 sqft

Gross Area: 831 sqft





#### Apartment - E

Gross Area: 605 sqft

Apartment - F

Gross Area: 646 sqft





#### Apartment - G

Gross Area: 591 sqft

# LIVING ONE BED G 12'-7"X14'-1" 591SQFT BEDROOM 11'-8"X14'-0" E--

#### Apartment - H

Gross Area: 623 sqft



#### Apartment - I

Gross Area: 614 sqft

Apartment - J

Gross Area: 660 sqft





#### Apartment - K

Gross Area: 720 sqft















#### ALIF HOLDINGS

Success is the product of experience and credibility

Headquartered in Bahria Town Lahore, Alif Holdings (Pvt.) Limited has been doing wonders in the field of real estate and development since 2010. With a dedicated team of real estate experts, construction aficionados, and associates, we have completed and delivered 12 projects in Lahore and Islamabad within stipulated time period and the work is in process at the remaining ones. From luxurious residential projects to high ROI commercial skyscrapers, Alif Holdings takes care of the hard earned money of its investors.

All projects of Alif Holdings are characterized by comfy living experience for affordable rates. The residential superstructures have been designed to provide maximum comfort to the dwellers