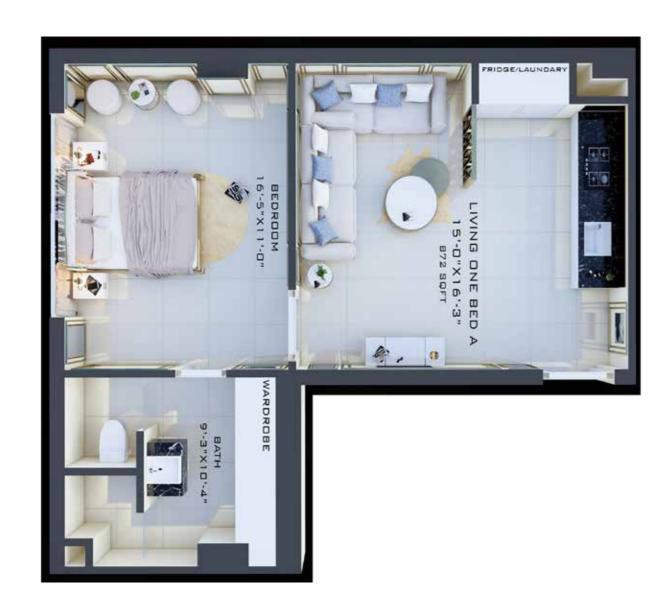

#### Apartment - A

Gross Area: 1128 sqft

#### Apartment - A Presidential Suite

Apartment - B

Gross Area: 872 sqft

Gross Area: 1159 sqft