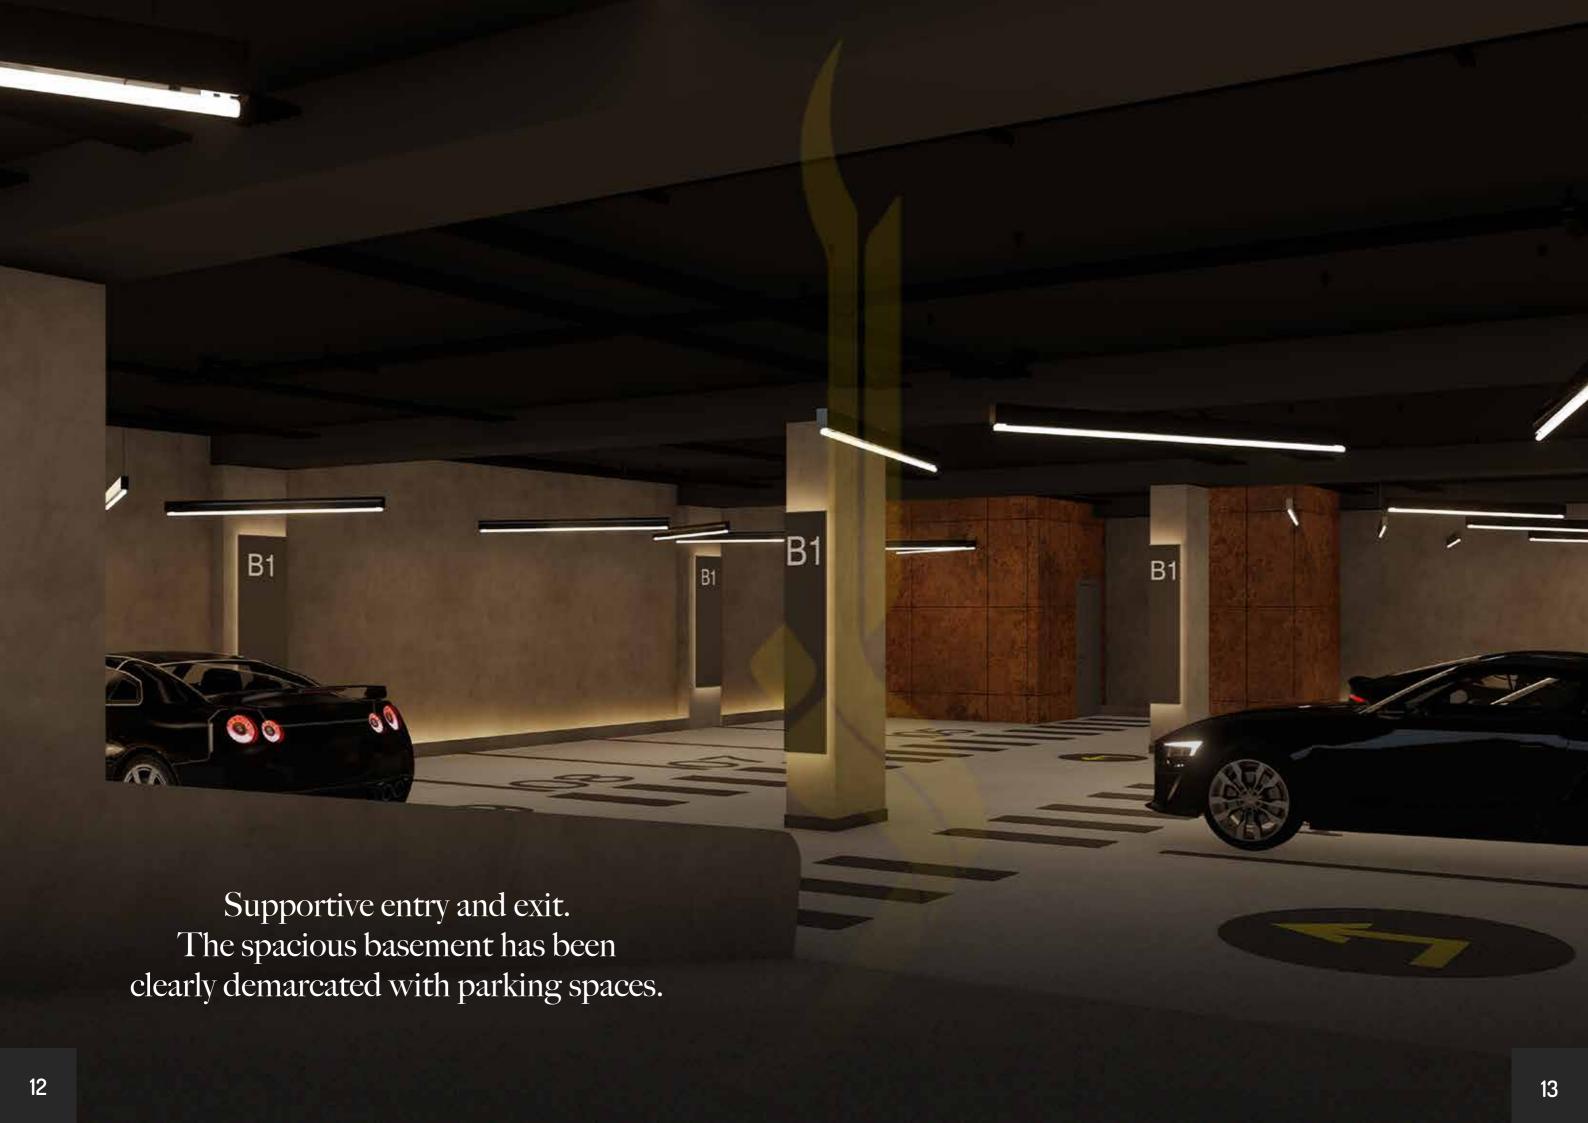

#### Basement

CENTRAL TOWER

With supportive entry and exit, the spacious Basement has been clearly demarcated with parking spaces.