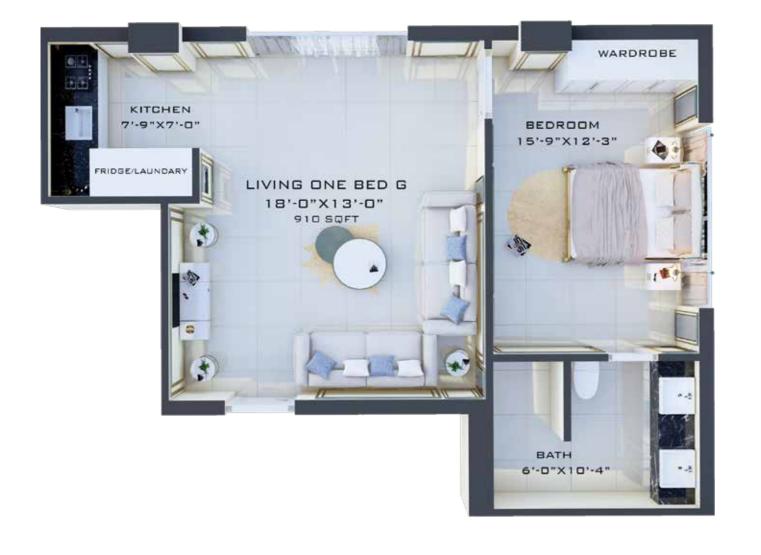

e fittings and fixtures of the entire interiors have been tailored to the residents' unlimited peace of mind. Book your unit to cherish the frill of Waterfall Towers for an affordable price!





#### ıst to 4th Floor Plan

CENTRAL TOWER



32 33

#### Apartment - A Presidential Suite

Apartment - B

Gross Area: 872 sqft

Gross Area: 1159 sqft





#### Apartment - C

Gross Area: 1096 sqft

# BATH BY 27X7-9 BY 27X12-1 BEDROIN FRIDGE/LAUNDARY FRIDGE/LAUNDARY FRIDGE/LAUNDARY MARDROIE

#### Apartment - D

Gross Area: 1112 sqft



#### Apartment - E

Gross Area: 1112 sqft

# BEDROOM 2 13'-4"X13'-2" LIVING TWO BED E 13'-4"X16'-1" 1121SQFT SATH 5'-4"X7'-4" BEDROOM 1 10'-11"X14'-8" LAUNDARY

#### Apartment - F

Gross Area: 1088 sqft



#### Apartment - G Presidential Suite

Gross Area: 910 sqft





## 5th to 8th floor

CENTRAL TOWER

Gave with ornamental plants, a separate balcony adds to the views outside. From modular kitchen to the mesmeric bedroom, every part of the apartment leaves a lively impact. Luxury thus remains in consideration round the clock. This is how Waterfall Towers takes you to the new era of opulence!





#### 5th to 8th Floor Plan

CENTRAL TOWER



46

#### Apartment - A

Apartment - B

Gross Area: 729 sqft

Gross Area: 663 sqft





#### Apartment - C

Apartment - D

Gross Area: 689 sqft

Gross Area: 831 sqft





#### Apartment - E

Gross Area: 605 sqft

Apartment - F

Gross Area: 646 sqft





#### Apartment - G

Gross Area: 591 sqft

# LIVING ONE BED G 12'-7"X14'-1" 591SQFT BEDROOM 11'-8"X14'-0" E--

#### Apartment - H

Gross Area: 623 sqft



#### Apar