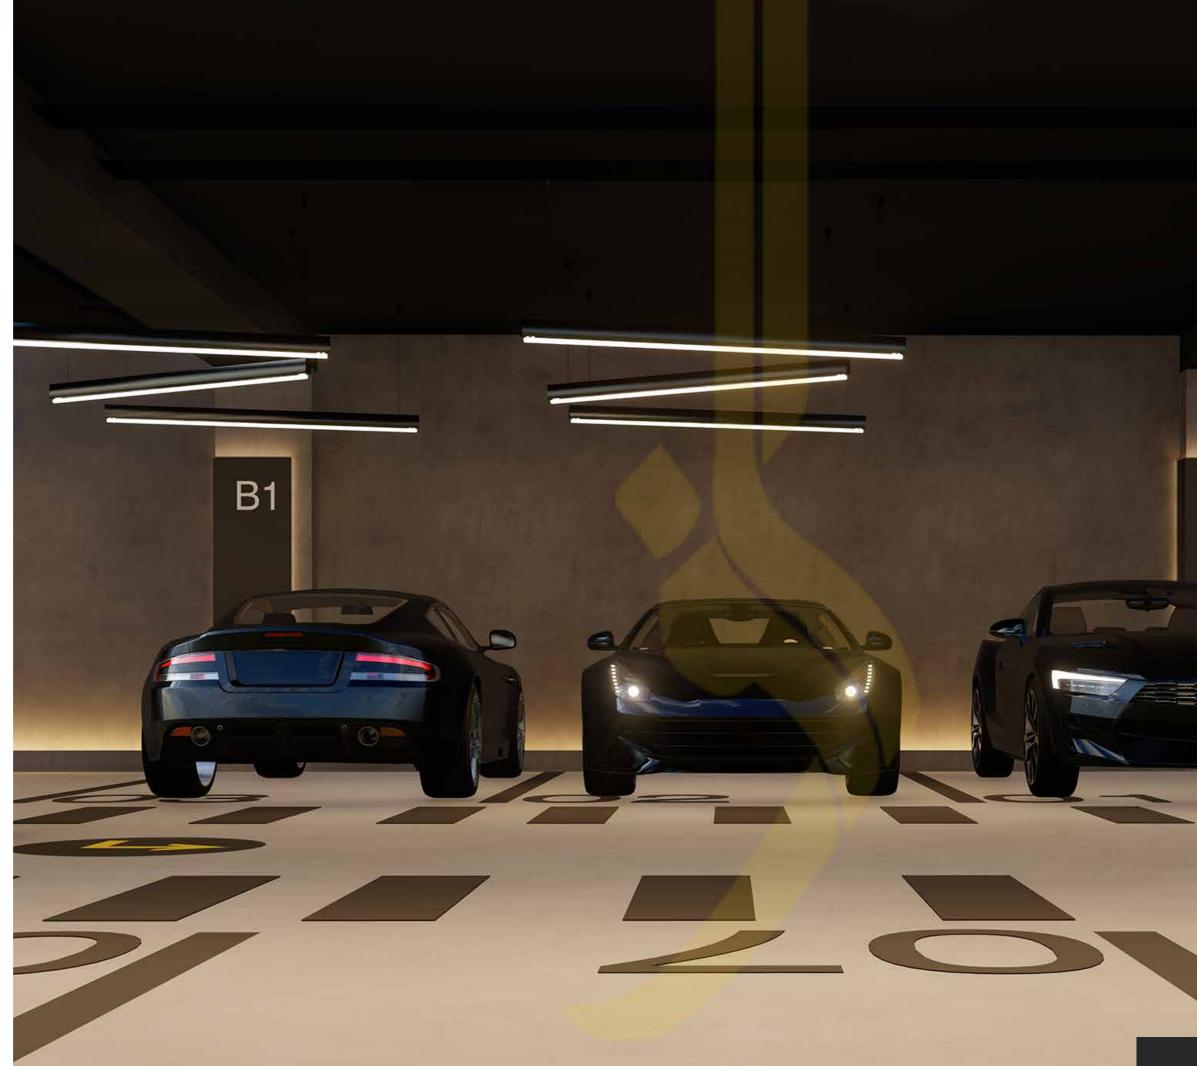

#### Basement

CENTRAL TOWER

With supportive entry and exit, the spacious Basement has been clearly demarcated with parking spaces.