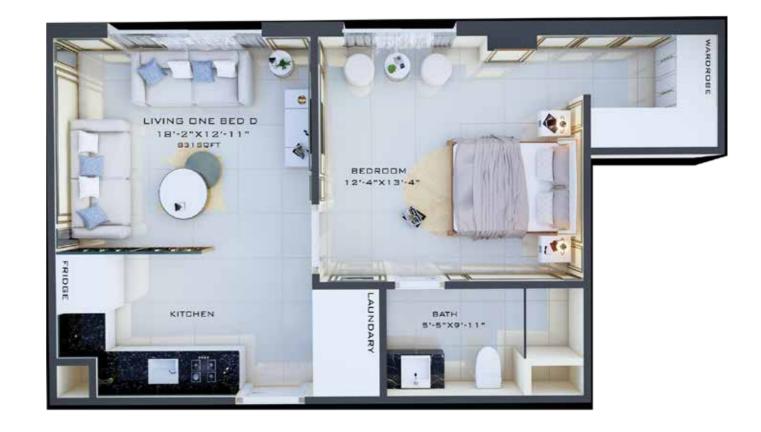

Gross Area: 1112 sqft

# BEDROOM 2 13'-4"X13'-2" LIVING TWO BED E 13'-4"X16'-1" 1121SQFT SATH 5'-4"X7'-4" BEDROOM 1 10'-11"X14'-8" LAUNDARY

#### Apartment - F

Gross Area: 1088 sqft



#### Apartment - G Presidential Suite

Gross Area: 910 sqft





## 5th to 8th floor

CENTRAL TOWER

Gave with ornamental plants, a separate balcony adds to the views outside. From modular kitchen to the mesmeric bedroom, every part of the apartment leaves a lively impact. Luxury thus remains in consideration round the clock. This is how Waterfall Towers takes you to the new era of opulence!





#### 5th to 8th Floor Plan

CENTRAL TOWER



46

#### Apartment - A

Apartment - B

Gross Area: 729 sqft

Gross Area: 663 sqft





#### Apartment - C

Apartment - D

Gross Area: 689 sqft

Gross Area: 831 sqft





#### Apartment - E

Gross Area: 605 sqft

Apartment - F

Gross Area: 646 sqft





#### Apartment - G

Gross Area: 591 sqft

# LIVING ONE BED G 12'-7"X14'-1" 591SQFT BEDROOM 11'-8"X14'-0" E--

#### Apartment - H

Gross Area: 623 sqft



#### Apartment - I

Gross Area: 614 sqft

Apartment - J

Gross Area: 660 sqft





#### Apartment - K

Gross Area: 720 sqft















#### ALIF HOLDINGS

Success is the product of experience and credibility

Headquartered in Bahria Town Lahore, Alif Holdings (Pvt.) Limited has been doing wonders in the field of real estate and development since 2010. With a dedicated team of real estate experts, construction aficionados, and associates, we have completed and delivered 12 projects in Lahore and Islamabad within stipulated time period and the work is i