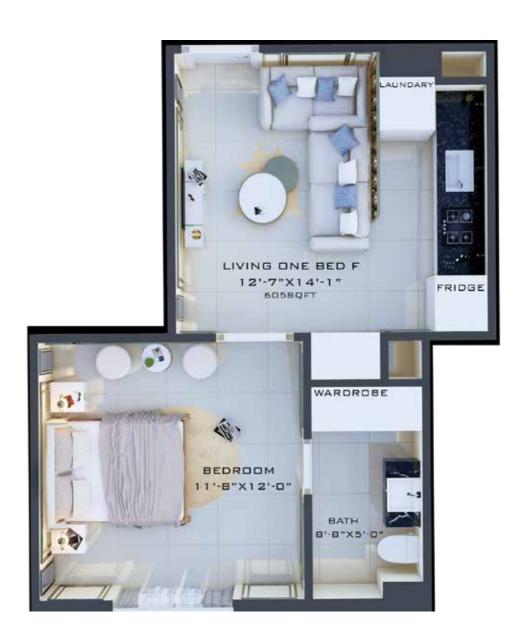

21SQFT SATH 5'-4"X7'-4" BEDROOM 1 10'-11"X14'-8" LAUNDARY

#### Apartment - F

Gross Area: 1088 sqft



#### Apartment - G Presidential Suite

Gross Area: 910 sqft





## 5th to 8th floor

CENTRAL TOWER

Gave with ornamental plants, a separate balcony adds to the views outside. From modular kitchen to the mesmeric bedroom, every part of the apartment leaves a lively impact. Luxury thus remains in consideration round the clock. This is how Waterfall Towers takes you to the new era of opulence!





#### 5th to 8th Floor Plan

CENTRAL TOWER



46

#### Apartment - A

Apartment - B

Gross Area: 729 sqft

Gross Area: 663 sqft





#### Apartment - C

Apartment - D

Gross Area: 689 sqft

Gross Area: 831 sqft





#### Apartment - E

Gross Area: 605 sqft

Apartment - F

Gross Area: 646 sqft





#### Apartment - G

Gross Area: 591 sqft

# LIVING ONE BED G 12'-7"X14'-1" 591SQFT BEDROOM 11'-8"X14'-0" E--

#### Apartment - H

Gross Area: 623 sqft



#### Apartment - I

Gross Area: 614 sqft

Apartment - J

Gross Area: 660 sqft





#### Apartment - K

Gross Area: 720 sqft















#### ALIF HOLDINGS

Success is the product of experience and credibility

Headquartered in Bahria Town Lahore, Alif Holdings (Pvt.) Limited has been doing wonders in the field of real estate and development since 2010. With a dedicated team of real estate experts, construction aficionados, and associates, we have completed and delivered 12 projects in Lahore and Islamabad within stipulated time period and the work is in process at the remaining ones. From luxurious residential projects to high ROI co