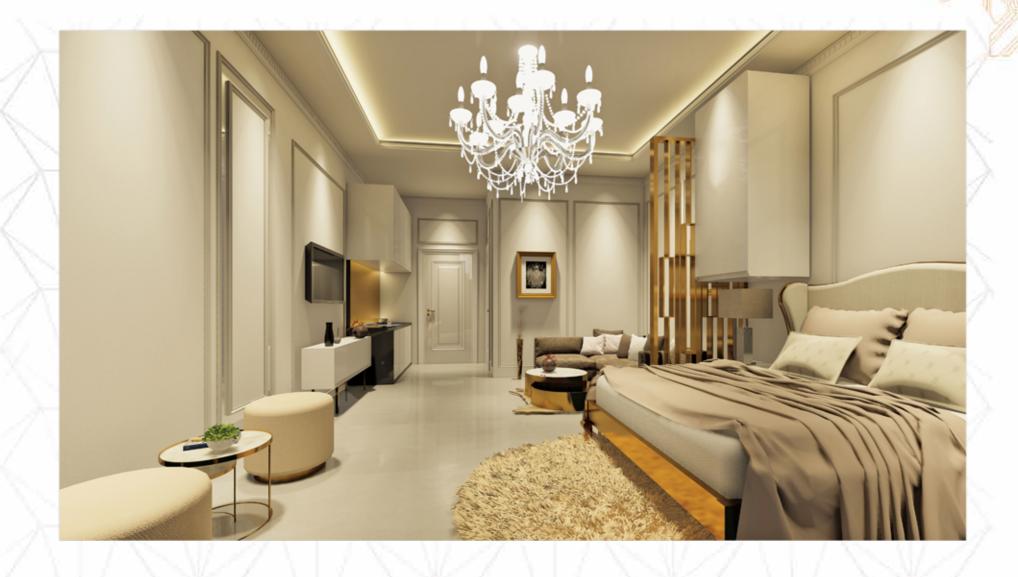

The classical style living area along with metal screen and luxury furniture adds up to the aesthetics of space.

Another view of the living area and bedroom can be seen

The classical style bedroom can be seen with classical paneling on the walls and a view of window can be seen.