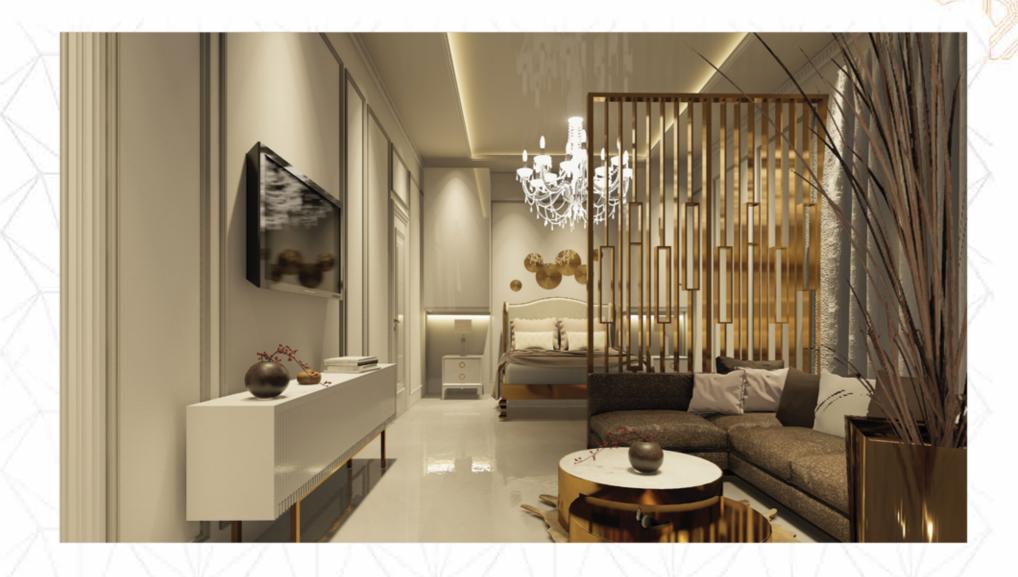

#### SIZE

APARTMENT= 14'-0" X 21'-0" BATH= 7'-3" X 5'-0"

The living area, luxuriosly designed with french paneling adds up to ambience of the space.

The classical style living area along with metal screen and luxury furniture adds up to the aesthetics of space.

Another view of the living area and bedroom can be seen

The classical style bedroom can be seen with classical paneling on the walls and a feature wall to increase the ambience of space.

The living area, luxuriosly designed with french paneling adds up to ambience of the space.