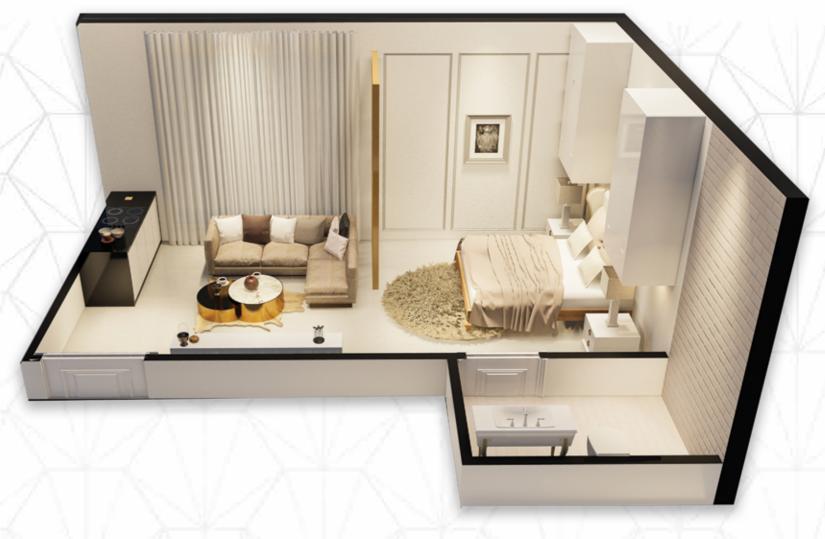

#### SIZE

APARTMENT= 14'-0" X 21'-0" BATH= 7'-3" X 5'-0"

The living area, luxuriosly designed with french paneling adds up to ambience of the space.

The classical style living area along with metal screen and luxury furniture adds up to the aesthetics of space.