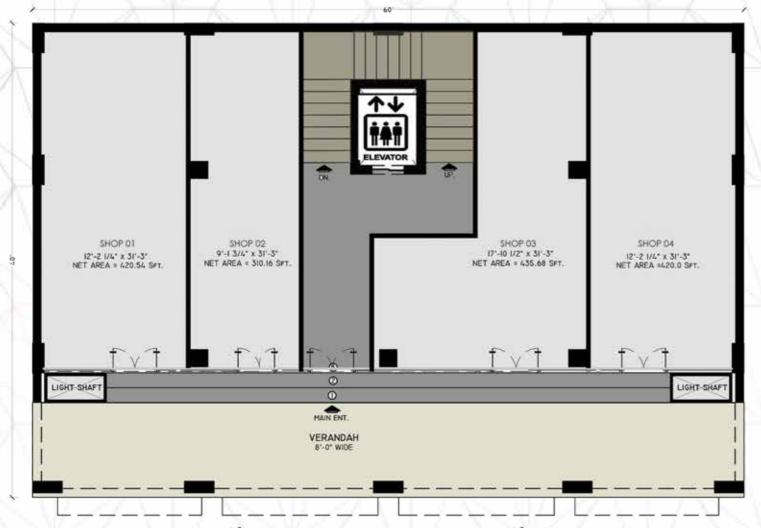

#### GROUND FLOOR PLAN

#### G.F. PROPOSAL PLAN

AREA = 2400.00SFT. SCALE 3/16"=1'-0"

#### Shop or

Total Price - Rs 9,433,200/-Down Payment (35%) - Rs 3,301,620/-

6 Equal Quarterly installments- Rs 1,021,930/-

#### Shop o3

Total Price = Rs 9,770,100/-Down Payment (35%) = Rs 3,419,535/-6 Equal Quarterly installments= Rs 1,058,428/-

#### Shop o2

Total Price -Rs 6,962,600/Down Payment (35%) -Rs 2,346,910/6 Equal Quarterly installments- Rs 754,282/-

#### Shop 04

Total Price - Rs 9,433,200/Down Payment (35%) - Rs 3,301,620/6 Equal Quarterly installments - Rs 1,021,930/-