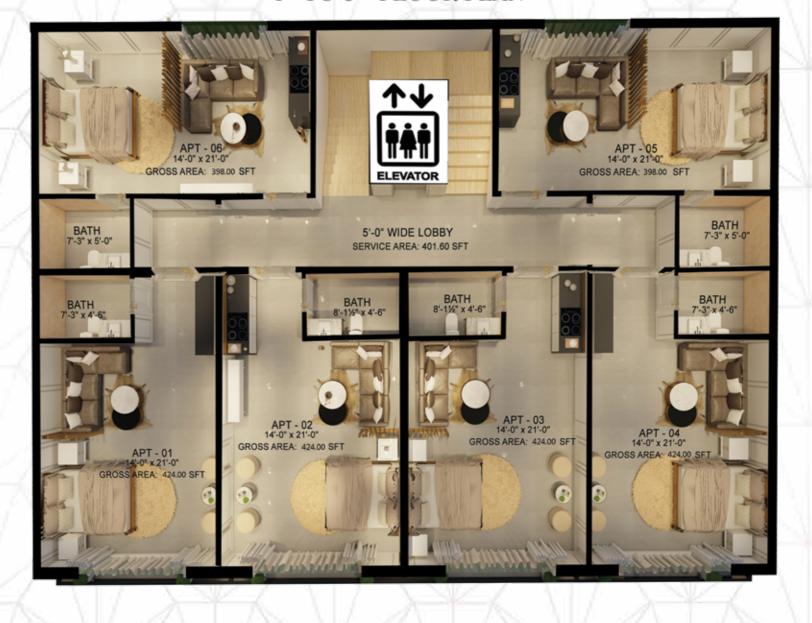

#### 1<sup>ST</sup> TO 6<sup>TH</sup> FLOOR PLAN

## TYPE-A to D

**APARTMENT** 

Gross Area = 424 SQFT

PAYMENT PLAN

Total Price= **6,100,000**/-35% Down Payment= **2,135,000**/-6 quarterly instalments= **660,833**/-

APARTMENT= 14'-0" X 21'-0" BATH= 7'-3" X 4'-6"

## TYPE-E & F

**APARTMENT** 

Gross Area = 398 SQFT

#### PAYMENT PLAN

Total Price= **5,725,000**/-35% Down Payment= **2,003,750**/-6 quarterly instalments= **620,208**/-

#### SIZE

APARTMENT= 14'-0" X 21'-0" BATH= 7'-3" X 5'-0"

The living area, luxuriosly designed with french paneling adds up to ambience of the space.

The classical style living area along with metal screen and luxury furniture adds up to the aesthetics of space.