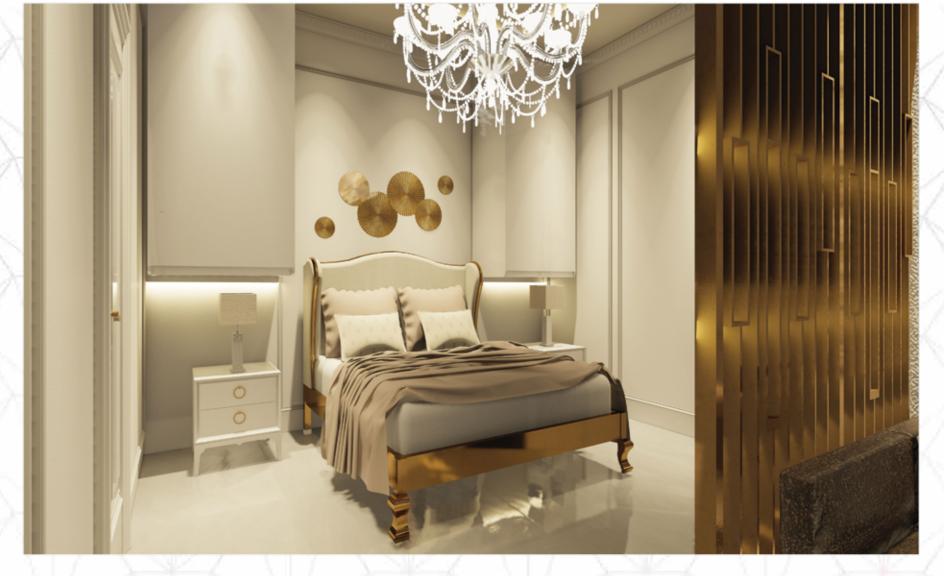

Another view of the living area and bedroom can be seen

The classical style bedroom can be seen with classical paneling on the walls and a feature wall to increase the ambience of space.

The living area, luxuriosly designed with french paneling adds up to ambience of the space.