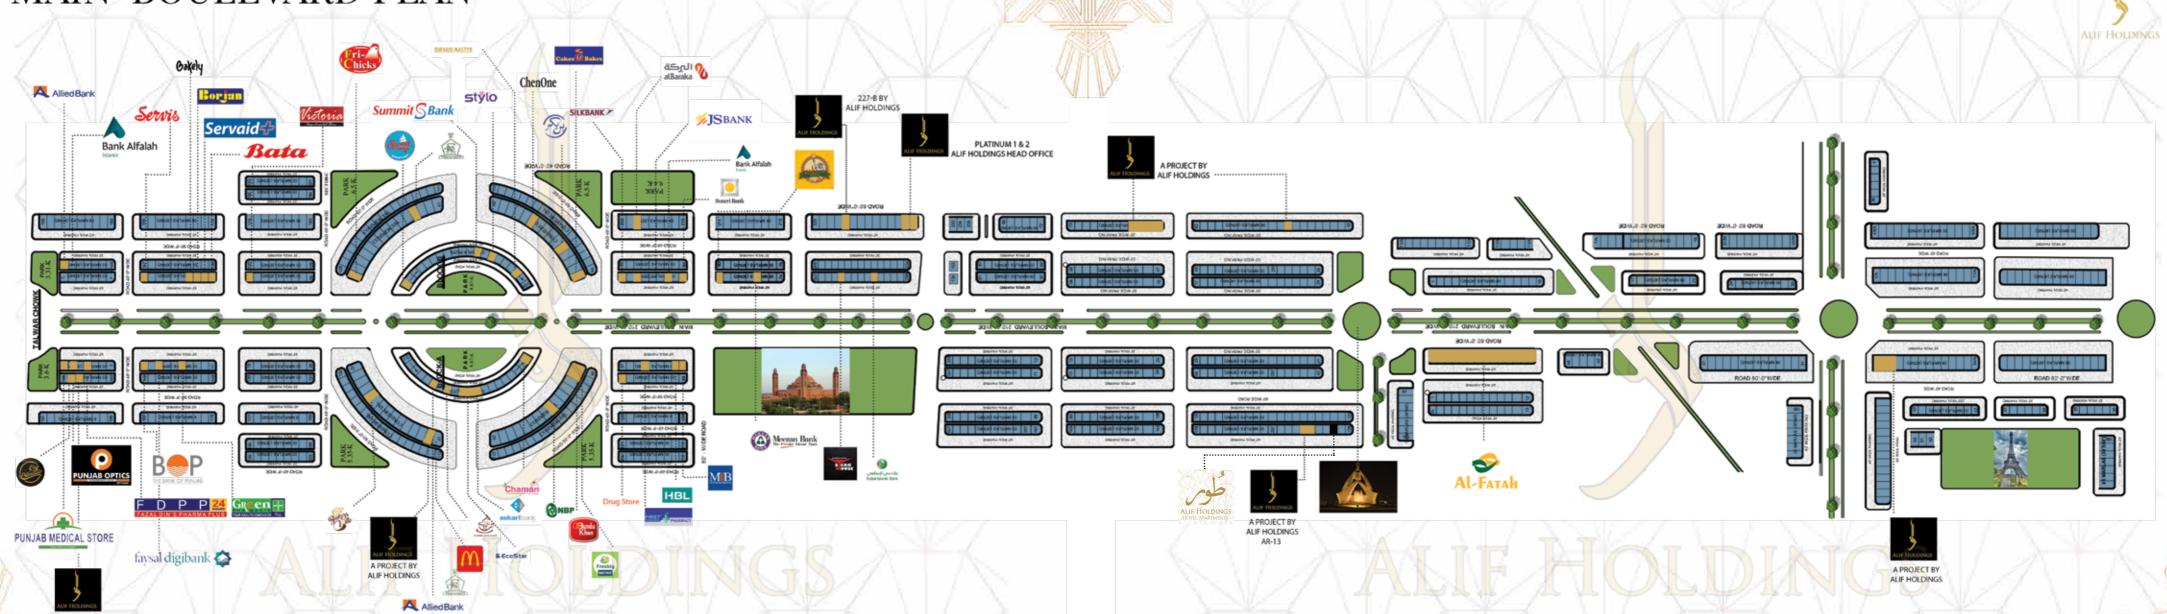

# MAIN BOULEVARD PLAN

ALIF HOLDINGS

Offering One Of a Kind Hotel Apartment extperience, located just 30 mins through ring road from the airport in the pristine Location of Bahria town lahore.