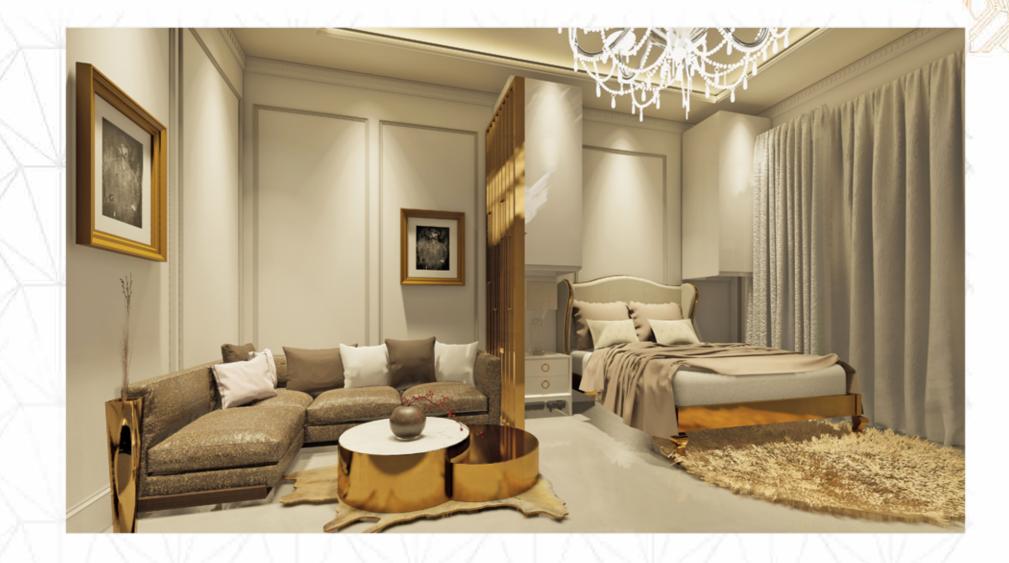

Another view of the living area and bedroom can be seen

The classical style bedroom can be seen with classical paneling on the walls and a feature wall to increase the ambience of space.

The living area, luxuriosly designed with french paneling adds up to ambience of the space.

The classical style living area along with metal screen and luxury furniture adds up to the aesthetics of space.

Another view of the living area and bedroom can be seen

The classical style bedroom can be seen with classical paneling on the walls and a view of window can be seen.