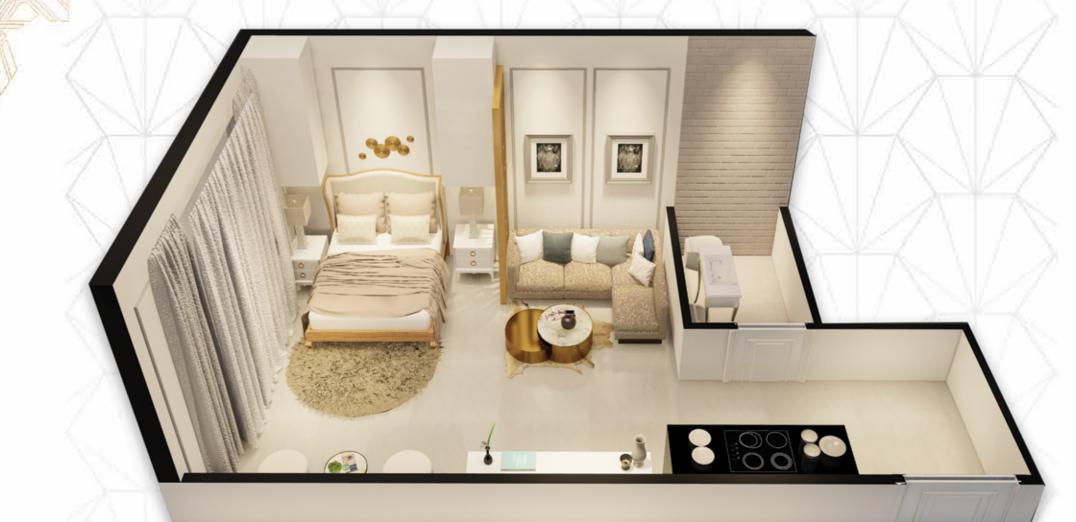

#### SIZE

APARTMENT= 14'-0" X 21'-0" BATH= 7'-3" X 5'-0"

The living area, luxuriosly designed with french paneling adds up to ambience of the space.

The classical style living area along with metal screen and luxury furniture adds up to the aesthetics of space.

Another view of the living area and bedroom can be seen

The classical style bedroom can be seen with classical paneling on the walls and a feature wall to increase the ambience of space.

The living area, luxuriosly designed with french paneling adds up to ambience of the space.

The classical style living area along with metal screen and luxury furniture adds up to the aesthetics of space.

Another view of the living area and bedroom can be seen

The classical style bedroom can be seen with classical paneling on the walls and a view of window can be seen.