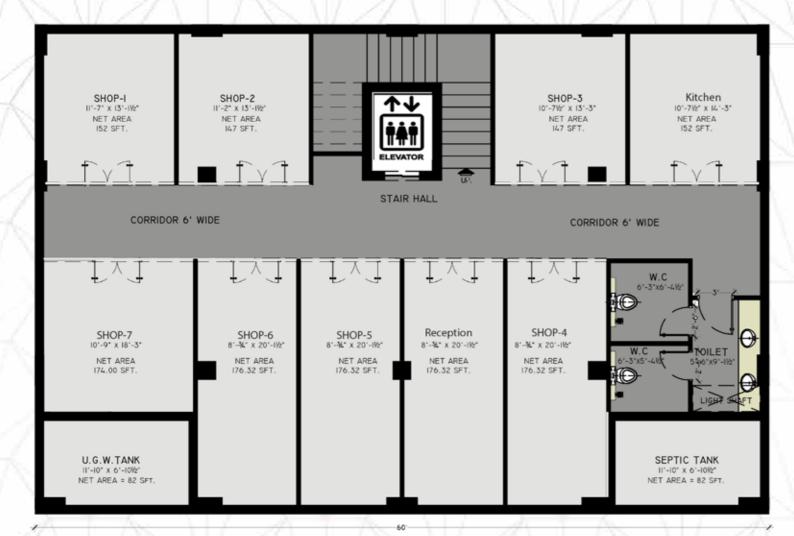

#### GROUND FLOOR PLAN

#### G.F. PROPOSAL PLAN

AREA = 2400.00SFT. SCALE 3/16"=1'-0"