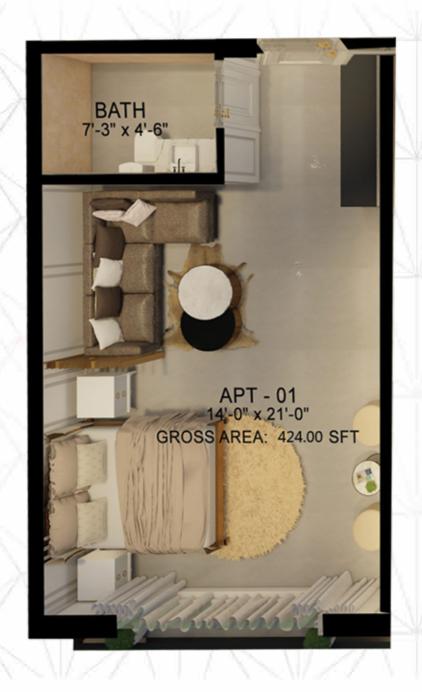

## TYPE-A to D

**APARTMENT** 

Gross Area = 424 SQFT

PAYMENT PLAN

Total Price= **6,100,000**/-35% Down Payment= **2,135,000**/-6 quarterly instalments= **660,833**/-

APARTMENT= 14'-0" X 21'-0" BATH= 7'-3" X 4'-6"

#### SIZE

APARTMENT= 14'-0" X 21'-0" BATH= 7'-3" X 5'-0"

The living area, luxuriosly designed with french paneling adds up to ambience of the space.

The classical style living area along with metal screen and luxury furniture adds up to the aesthetics of space.