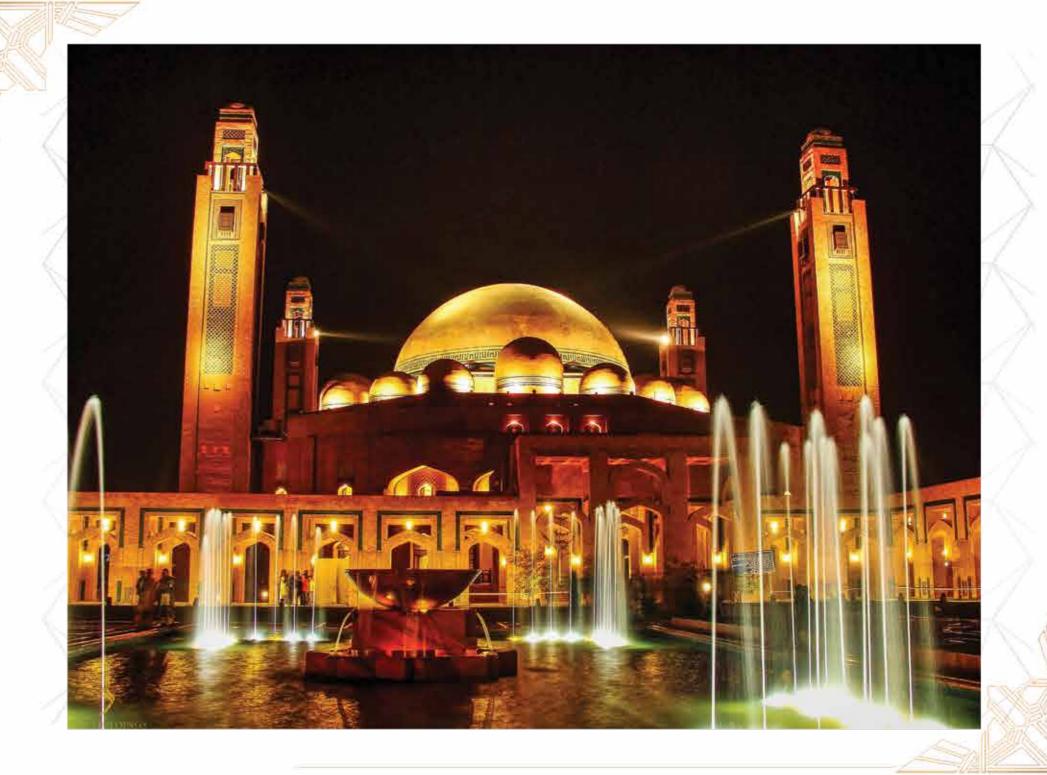

# Bahria Town Lahore

It is a flagship gated community in Lahore. The community is home to the Grand Jamia Mosque, Lahore which is the seventh largest mosque in the world with a total capacity of 70,000 people. After success at national level, Bahria has been featured by international magazines and news agencies, referred to as the prosperous face of Pakistan. Newsweek calls it as Pakistan's "Gateway to Paradise". On October 6, 2011, Los Angeles Times refereed Bahria as "functioning state within a non-functioning one". After further development, Main boulevard of Bahria would be a major spot in future for commercial activities.