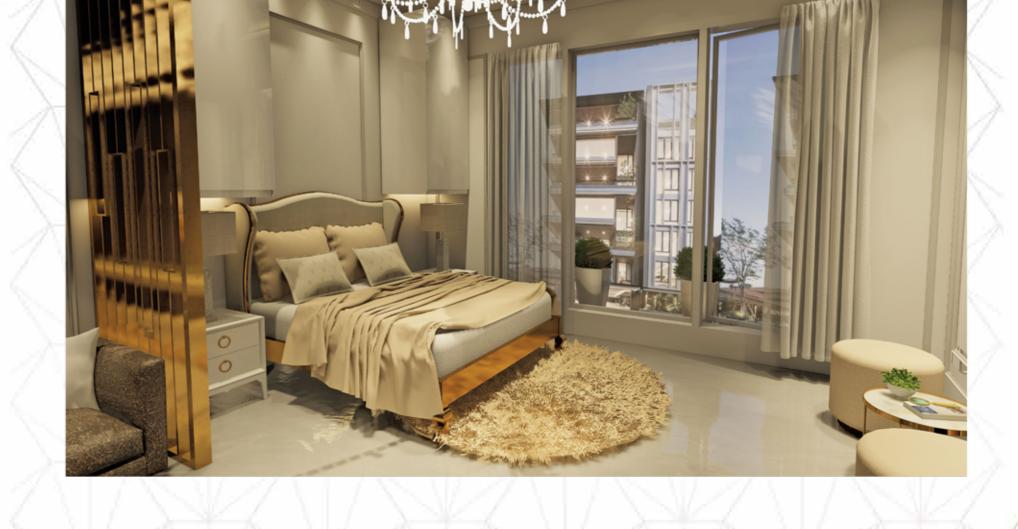

Another view of the living area and bedroom can be seen

The classical style bedroom can be seen with classical paneling on the walls and a feature wall to increase the ambience of space.

The living area, luxuriosly designed with french paneling adds up to ambience of the space.

The classical style living area along with metal screen and luxury furniture adds up to the aesthetics of space.

Another view of the living area and bedroom can be seen

The classical style bedroom can be seen with classical paneling on the walls and a view of window can be seen.