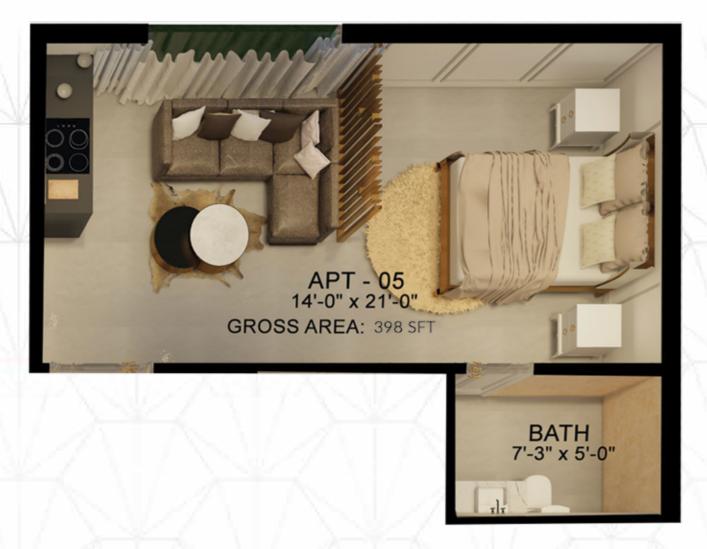

## TYPE-E & F

**APARTMENT** 

Gross Area = 398 SQFT

#### SIZE

APARTMENT= 14'-0" X 21'-0" BATH= 7'-3" X 5'-0"

The living area, luxuriosly designed with french paneling adds up to ambience of the space.

The classical style living area along with metal screen and luxury furniture adds up to the aesthetics of space.