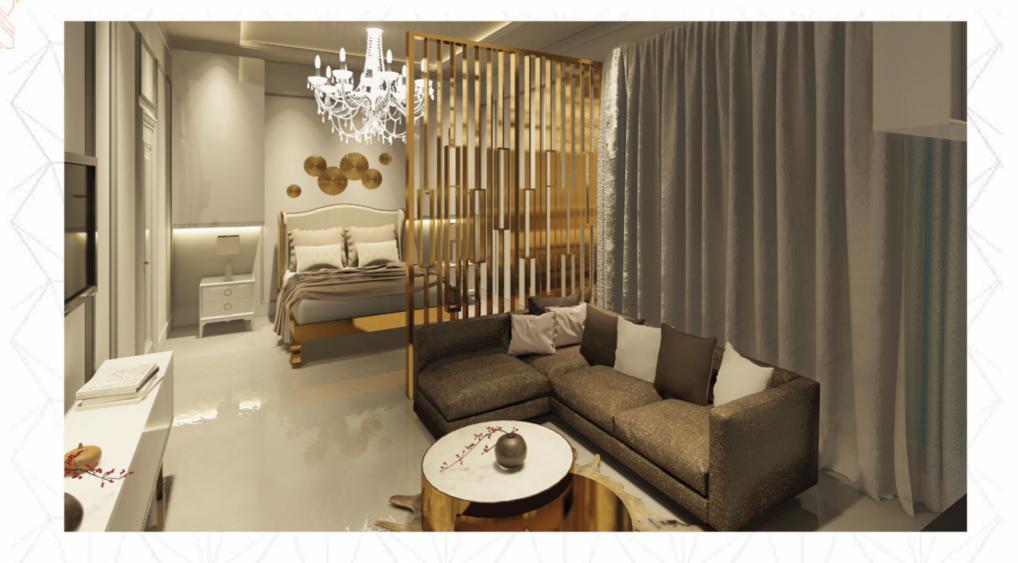

Another view of the living area and bedroom can be seen

The classical style bedroom can be seen with classical paneling on the walls and a feature wall to increase the ambience of space.

The living area, luxuriosly designed with french paneling adds up to ambience of the space.

The classical style living area along with metal screen and luxury furniture adds up to the aesthetics of space.

Another view of the living area and bedroom can be seen

The classical style bedroom can be seen with classical paneling on the walls and a view of window can be seen.