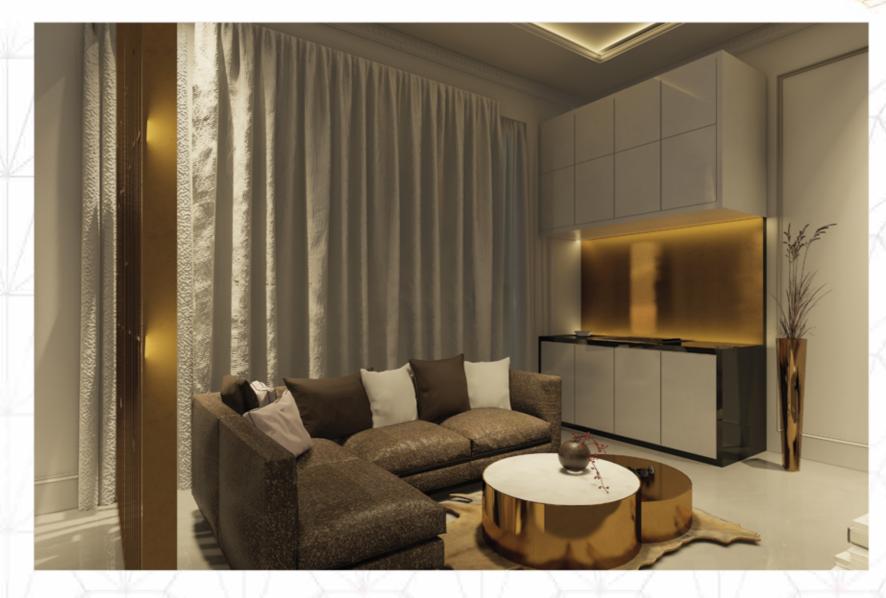

#### SIZE

APARTMENT= 14'-0" X 21'-0" BATH= 7'-3" X 5'-0"

The living area, luxuriosly designed with french paneling adds up to ambience of the space.

The classical style living area along with metal screen and luxury furniture adds up to the aesthetics of space.

The classical style living area along with metal screen and luxury furniture adds up to the aesthetics of space.

Another view of the living area and bedroom can be seen

The classical style bedroom can be seen with classical paneling on the walls and a view of window can be seen.