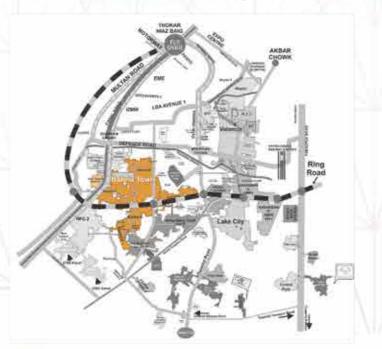

# Bahria Town Lahore

It is a flagship gated community in Lahore. The community is home to the Grand Jamia Mosque, Lahore which is the seventh largest mosque in the world with a total capacity of 70,000 people. After success at national level, Bahria has been featured by international magazines and news agencies, referred to as the prosperous face of Pakistan. Newsweek calls it as Pakistan's "Gateway to Paradise". On October 6, 2011, Los Angeles Times refereed Bahria as "functioning state within a non-functioning one". After further development, Main boulevard of Bahria would be a major spot in future for commercial activities.

# MAIN BOULEVARD PLAN

ALIF HOLDINGS

Offering One Of a Kind Hotel Apartment extperience, located just 30 mins through ring road from the airport in the pristine Location of Bahria town lahore.